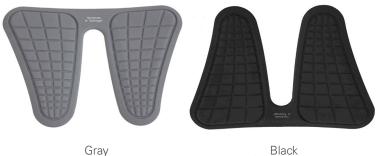

| PRODUCT WEIGHT    | 8 lbs.           |
|-------------------|------------------|
| PRODUCT SIZE      | 20" × 29" × 0.8" |
| PRODUCT COLORS    | Gray and Black   |
| PRODUCT MATERIALS | Polyurethane/Gel |
| WARRANTY          | 3 year           |