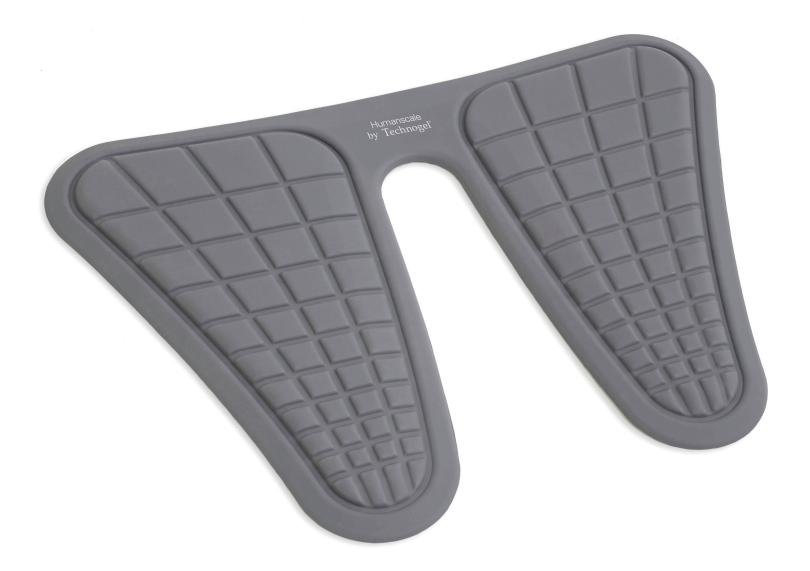

## Monarch Mat

Humanscale's Monarch Mat provides long-lasting comfort and support for today's active professional. An essential component of the ergonomic workstation, this standing mat disperses pressure and increases circulation throughout the lower body. Whether the user is sitting or standing, the Monarch Mat adapts to all movements and encourages regular activity and sit/stand utilization.

## Design Story

The Monarch Mat's design was named after the beautiful Monarch butterfly due to its similar shape and sustainable features. It is the only product on the market with a groove design that allows chairs to roll back and forth without having to be mounted on top of the mat. Throughout the day, the mat adapts to all movements and encourages regular activity and sit/stand utilization. It is simple to clean, does not absorb liquids and passes all fire and material safety requirements.

## Features

- Provides comfort, support and pressure relief while sitting and standing
- Unique design allows the user's chair to easily roll back and forth
- Lightweight and portable at 8 lbs.
- Passes rigorous durability tests by withstanding 154 lbs. rolled on its surface for up to 30,000 cycles
- Try without shoes for increased comfort and cooling thermal regulation
- Underside grip prevents sliding during use