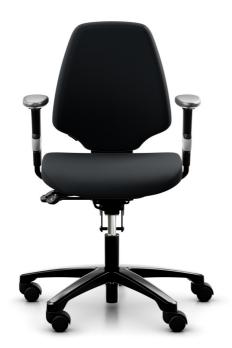

RH Activ 220 has a large sized moulded back that provides good lumbar support and a medium seat. As standard, the chair has a black aluminium base and castors for soft floors. The RH Activ 220 is also available in ESD, Cleanroom and ESD Cleanroom versions. RH Activ is easily adaptable for work in the office, project rooms, touchdown areas, education and even for your home office. Check out our large selection of various options.