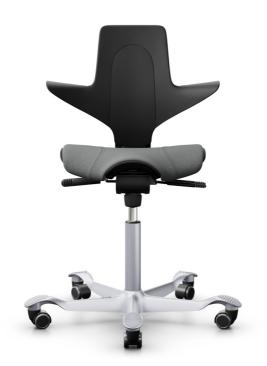

# Classic saddle seat with extra cushion

The HÅG Capisco Puls 8020 is a plastic chair with an extra cushion for particularly good comfort. The saddle seat can be adjusted between low and high working positions, all the way up to a standing position, enabling you to be more dynamic in your movements while still sitting in a balanced position.

# **COLOUR PLASTIC (CONSOLIDATED)**

Black PL100

**COLOUR METAL** Silver MC012

LIFT Lift 200 mm LI002

## **FOOTBASE**

Foot base in painted aluminium (G3) FB034

#### **CASTOR**

Castor (black), 50 mm, for soft/carpet floors, braked unloaded CA005

**FOAM CHOICE** Standard foam FC001

#### **FABRIC CHOICE SEAT 8020**

Grey Cura (Gabriel) CU60109