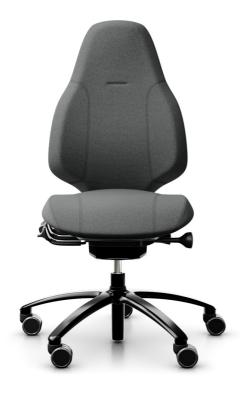

RH Mereo 220 has a large curved back and comes as standard with castors for soft floors and base in black lacquered aluminium and plastic in black colour. It can also be enhanced with a range of options and accessories. User-friendly levers for adjustments with intuitive shapes and placement thats makes it easily adjusted to personal needs and preferences – no matter what size or shape you are.

FABRIC CHOICE Grey Cura (Gabriel) CU60109

LIFT Gas stem 4T black NPR LI225

FOOTBASE Base 5T Black FB220

**CASTOR** 

Castor 65 mm for soft/carpet floor CA200

FOAM CHOICE Standard foam FC200

YOUR CONFIGURATION LINK