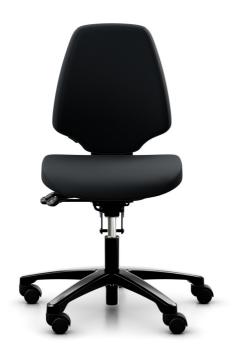

RH Activ 220 has a large sized moulded back that provides good lumbar support and a medium seat. As standard, the chair has a black aluminium base and castors for soft floors. The RH Activ 220 is also available in ESD, Cleanroom and ESD Cleanroom versions. RH Activ is easily adaptable for work in the office, project rooms, touchdown areas, education and even for your home office. Check out our large selection of various options.