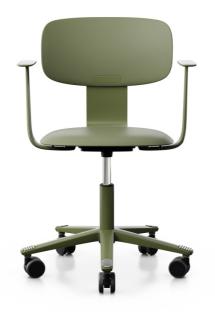

COLOUR PLASTIC CHOICE Moss PL121

BACK STEM COLOUR Moss Grey MC027

LIFT 150 mm lift, Moss Grey LI034

**FOOTBASE** 

Footbase (Ø620 mm), Moss Grey FB054

**ACCESSORIES** 

Armrests in painted aluminium, Moss grey AR904