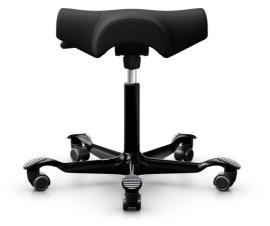

# HÅG HÅG Capisco 8105 - classic saddle seat

The HÅG Capisco 8105 is a flexible stool with a saddle seat. The seat can be adjusted between low and high working positions, all the way up to a sit-stand position, enabling you to be more dynamic in your movements while still sitting in a balanced position.

#### FABRIC CHOICE SEAT

Black Select (Gabriel) SC60999

COLOUR METAL Black MC011

LIFT Lift 265 mm LI003

FOOT BASE Foot base in painted aluminium (G3) FB034

CAST OR Castor (black), 50 mm, for soft/carpet floors, braked unloaded CA005