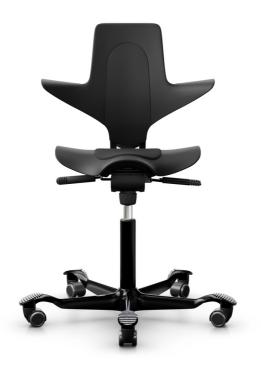

## HÅG Capisco Puls 8010

The HÅG Capisco Puls 8010 is a plastic chair with an integrated seat cushion for improved comfort. The saddle seat can be adjusted between low and high working positions, all the way up to a standing position, enabling you to be more dynamic in your movements while still sitting in a balanced position.

## **COLOUR PLASTIC (CONSOLIDATED)**

Black PL100

COLOUR METAL Black MC011

LIFT Lift 200 mm LI002

**FOOTBASE** 

Foot base in painted aluminium (G3) FB034

**CASTOR** 

Castor (black), 50 mm, for hard floors, braked unloaded CA006

FOAM CHOICE Standard foam FC001

**FABRIC CHOICE SEAT** 

Black Select (Gabriel) SC60999

YOUR CONFIGURATION LINK

https://store.flokk.com/global/code/016F5X

YOUR CONFIGURATION CODE

016F5X

Data