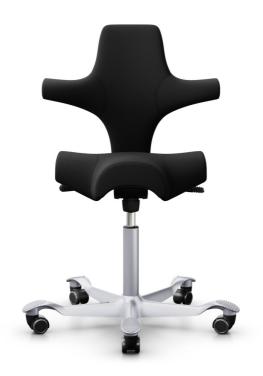

# HÅG Capisco 8106 - classic saddle seat

The HÅG Capisco 8106 is the classic bestseller model. The saddle seat can be adjusted between low and high working positions, all the way up to a standing position, enabling you to be more dynamic in your movements while still sitting in a balanced position.

#### **FABRIC CHOICE**

Black Select (Gabriel) SC60999

**COLOUR METAL** Silver MC012

LIFT Lift 200 mm LI002

#### **FOOTBASE**

Foot base in painted aluminium (G3) FB034

#### **CASTOR**

Castor (black), 50 mm, for soft/carpet floors, braked unloaded CA005

FOAM CHOICE Standard foam FC001