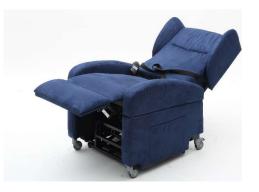

# Vertical Lift Chair

Our Vertical Lift Chair is designed to be versatile. It combines the traditional lift-and-recline functions with a unique vertical lift for an additional side transfer option.

#### **Features**

Offering a vertical lift function as well as the standard lift-and-recline functions, side transfers can be completed with greater ease with the removable armrests and wings. It offers an attractive appearance in a range of chenille cloth and PVC colour options. Featuring four large castors and a rear push handle, this chair can be easily transported from room to room as desired.

- Vertical Lift function chair rises 18cm enabling easy side transfers to bed for users
- Removable armrests and wings to facilitate side transfers to bed
- · Tilt-and-recline function with single motion
- Large castors (rear locking) and push handle allows for easy transportation from room to room
- High quality German motors
- · Includes battery backup pack for power failure
- Available in hard wearing cloth or durable and water resistant PVC
- Fully padded seat surface
- · Easy to use remote
- · Side pockets for remote storage
- Attractive, modern appearance