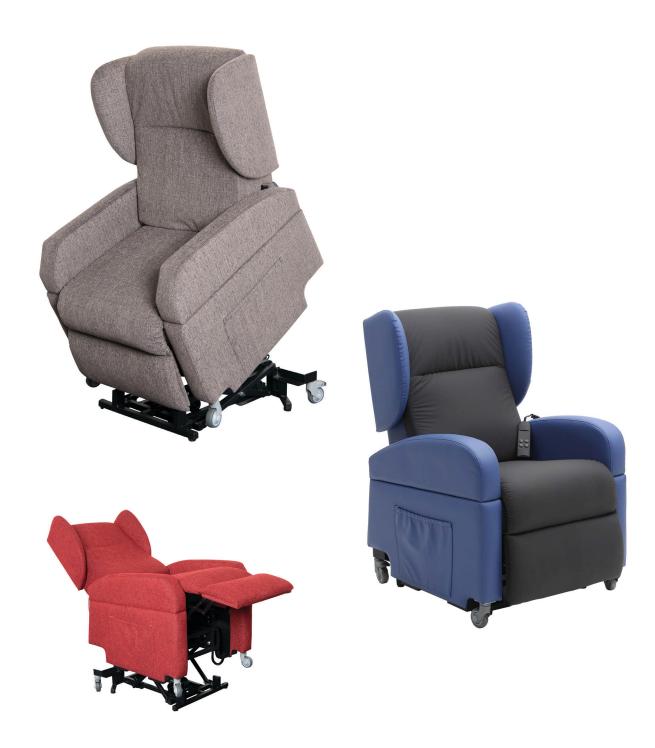

# Vertical Lift Chair

Our Vertical Lift Chair is designed to be versatile. It combines the traditional lift-and-recline functions with a unique vertical lift for an additional side transfer option.

#### **Features**

Offering a vertical lift function as well as the standard lift-and-recline functions, side transfers can be completed with greater ease with the removable armrests and wings. It offers an attractive appearance in a range of chenille cloth and PVC colour options. Featuring four large castors and a rear push handle, this chair can be easily transported from room to room as desired.

- Vertical Lift function chair rises 18cm enabling easy side transfers to bed for users
- Removable armrests and wings to facilitate side transfers to bed
- · Tilt-and-recline function with single motion
- Large castors (rear locking) and push handle allows for easy transportation from room to room
- High quality German motors
- · Includes battery backup pack for power failure
- Available in hard wearing cloth or durable and water resistant PVC
- Fully padded seat surface
- · Easy to use remote
- · Side pockets for remote storage
- Attractive, modern appearance