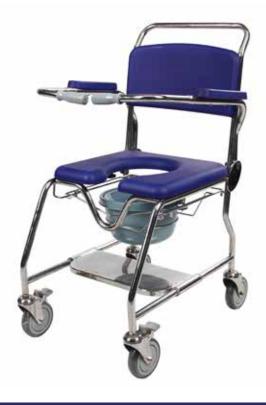

## **Stainless Steel Shower Commode**

## **Features**

- Sturdy polished stainless steel frame for use in showers and bathrooms (stainless steel 304)
- Soft seat, back and arms made from PU foam, replaceable
- Armrests swing away, and hand grips can be adjusted sideways for patient comfort
- Front and rear 6" lockable castors
- Pan carrier and tray optional, easy to remove and clean design
- Good over toilet clearance
- Sliding weight bearing stainless steel foot plate

## **Technical specifications**

Stainless Steel Shower Commode - model no.: D01-SS-COM

Overall dimensions: H 1018 x W 590 x L 740mm

Seat height: 560mm Unit weight: 16.2kg

Carton dimensions: 750 x 560 x 1045mm