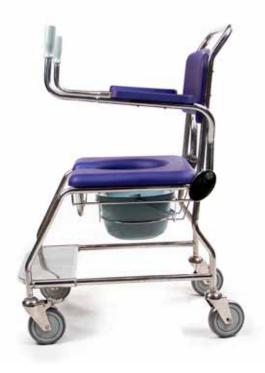

## **Stainless Steel Shower Commode**

## **Features**

- Sturdy polished stainless steel frame for use in showers and bathrooms (stainless steel 304)
- Soft seat, back and arms made from PU foam, replaceable
- Armrests swing away, and hand grips can be adjusted sideways for patient comfort
- Front and rear 6" lockable castors
- Pan carrier and tray optional, easy to remove and clean design
- Good over toilet clearance
- Sliding weight bearing stainless steel foot plate

## **Technical specifications**

Stainless Steel Shower Commode - model no.: D01-SS-COM

Overall dimensions: H 1018 x W 590 x L 740mm

Seat height: 560mm Unit weight: 16.2kg

Carton dimensions: 750 x 560 x 1045mm