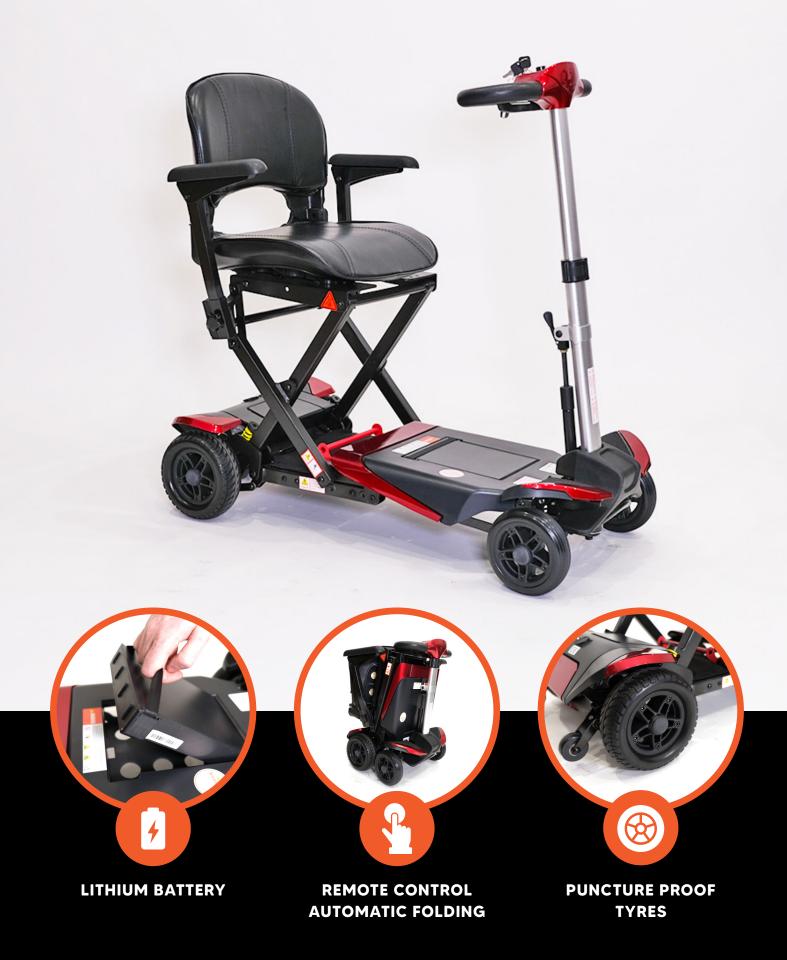

## **AUTOMATIC FOLDING MOBILITY SCOOTER**

The Solax Transformer is an automatic folding mobility scooter that has been designed with angled front footplates that have an anti-slip coating, allowing for more legroom and grip. It also features rear suspension, multi-grip delta handlebars, plane safe lithium battery, padded seat with armrests and solid puncture-proof tyres.

| SPECIFICATIONS          |                      |                           |                        |
|-------------------------|----------------------|---------------------------|------------------------|
| Weight With Batteries   | 28.7kg               | Tyres                     | Solid - Puncture Proof |
| Battery Weight          | 1.7kg                | Dimensions LxWxH (mm)     | 990x540x840            |
| Heaviest Part           | 27kg                 | Folded Dimensions (mm)    | 600x540x470            |
| Weight Capacity         | 125kg                | Distance Between Armrests | 480mm                  |
| Adjustable Tiller Angle | Yes                  | Drive Wheel               | 170mm                  |
| Anti-Tip Mechanism      | Rear Anti-Tip Wheels | Ground Clearance          | 40mm                   |
| Battery                 | 24V/10ah Lithium     | Seat Dimensions           | 430mm x 340mm          |
| Battery Range           | Up To 15km           | Seat Height From Ground   | 560mm                  |
| Maximum Speed           | 6km/h                | Slope Ability             | 12°                    |
| Motor                   | 120W                 | Turning Circle            | 1250mm                 |
| Number of Components    | 1 + Battery          | Suspension                | Rear Suspension        |