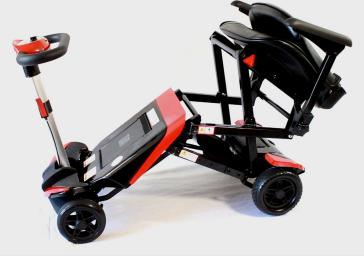

## **AUTOMATIC FOLDING MOBILITY SCOOTER**

The Solax Transformer is an automatic folding mobility scooter that has been designed with angled front footplates that have an anti-slip coating, allowing for more legroom and grip. It also features rear suspension, multi-grip delta handlebars, plane safe lithium battery, padded seat with armrests and solid puncture-proof tyres.

| SPECIFICATIONS          |                      |                           |                        |
|-------------------------|----------------------|---------------------------|------------------------|
| Weight With Batteries   | 28.7kg               | Tyres                     | Solid - Puncture Proof |
| Battery Weight          | 1.7kg                | Dimensions LxWxH (mm)     | 990x540x840            |
| Heaviest Part           | 27kg                 | Folded Dimensions (mm)    | 600x540x470            |
| Weight Capacity         | 125kg                | Distance Between Armrests | 480mm                  |
| Adjustable Tiller Angle | Yes                  | Drive Wheel               | 170mm                  |
| Anti-Tip Mechanism      | Rear Anti-Tip Wheels | Ground Clearance          | 40mm                   |
| Battery                 | 24V/10ah Lithium     | Seat Dimensions           | 430mm x 340mm          |
| Battery Range           | Up To 15km           | Seat Height From Ground   | 560mm                  |
| Maximum Speed           | 6km/h                | Slope Ability             | 12°                    |
| Motor                   | 120W                 | Turning Circle            | 1250mm                 |
| Number of Components    | 1 + Battery          | Suspension                | Rear Suspension        |