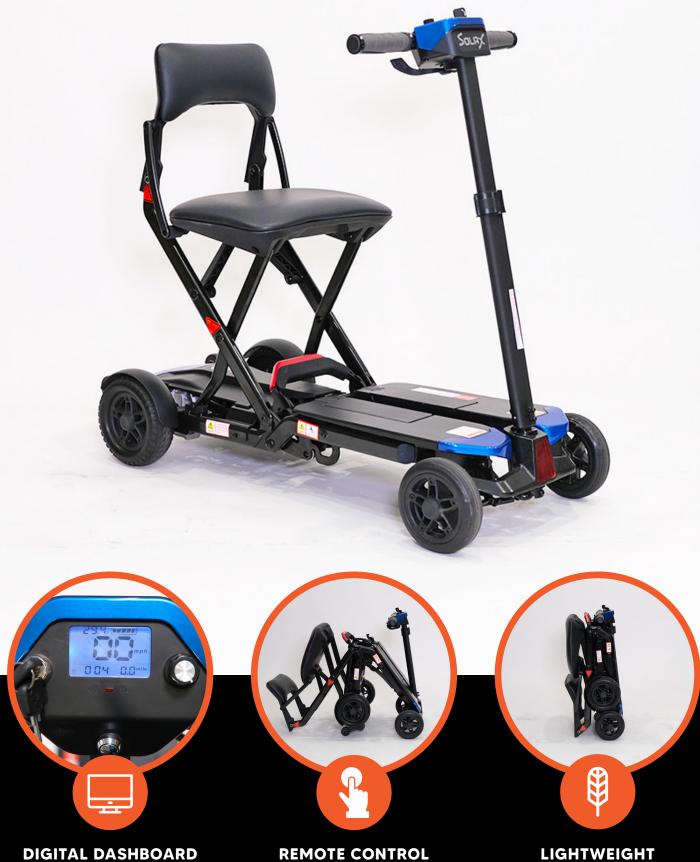

## SOLAX MALETA AUTOMATIC FOLDING MOBILITY SCOOTER

AUTOMATIC FOLDING

LIGHTWEIGHT COMPACT DESIGN

## SOLAX MALETA AUTOMATIC FOLDING MOBILITY SCOOTER

The modern and innovative design of the Maleta makes this model the slimmest, most compact and easy to use automatic folding scooter on the market. Being the lightest model in the Solax range, the Maleta is an excellent option for those looking for a low hassle travel companion. It also features a back lit digital dashboard that displays the speed, battery capacity, time and distance travelled.