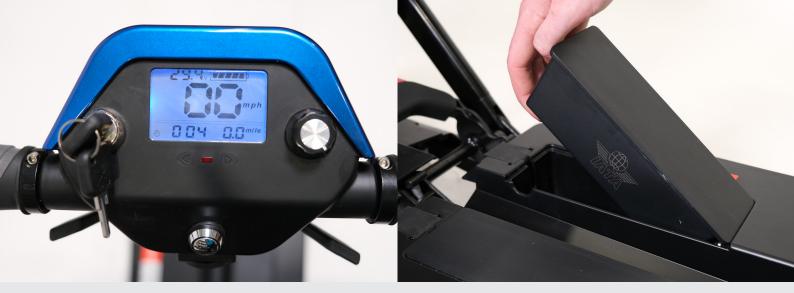

## SOLAX MALETA AUTOMATIC FOLDING MOBILITY SCOOTER

The modern and innovative design of the Maleta makes this model the slimmest, most compact and easy to use automatic folding scooter on the market. Being the lightest model in the Solax range, the Maleta is an excellent option for those looking for a low hassle travel companion. It also features a back lit digital dashboard that displays the speed, battery capacity, time and distance travelled.

| SPECIFICATIONS           |                      |                           |                        |
|--------------------------|----------------------|---------------------------|------------------------|
| Weight With Batteries    | 26kg                 | Tyres                     | Solid - Puncture Proof |
| Battery Weight           | 2 x 0.85kg           | Dimensions LxWxH (mm)     | 930x450x950            |
| Heaviest Part            | 24.3kg               | Folded Dimensions (mm)    | 280x450x640            |
| Weight Capacity          | 125kg                | Distance Between Armrests | s NA                   |
| Adjustable Tiller Height | Yes                  | Drive Wheel               | 170mm                  |
| Anti-Tip Mechanism       | Rear Anti-Tip Wheels | Ground Clearance          | 40mm                   |
| Battery                  | 24V/10ah Lithium x 2 | Seat Dimensions           | 400mm x 315mm          |
| Battery Range            | Up To 15km           | Seat Height From Ground   | 560mm                  |
| Maximum Speed            | 6km/h                | Slope Ability             | 12°                    |
| Motor                    | 120W                 | Turning Circle            | 1250mm                 |
| Number of Components     | 1 + Batteries        | Suspension                | No                     |