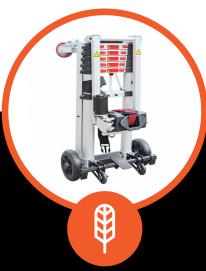

## **ELECTRIC POWERED HOIST**

The Solax Portable Electric Hoist helps safely lift your travel scooter in and out of the boot of your car. Made from light telescopic aluminium, this hoist weighs only 13kg which means it can be easily lifted in and out of your vehicle. The hoist is powered by your scooter's battery, making this accessory the perfect companion for your Solax. An external battery pack is also available.

| SPECIFICATIONS                              |              |                       |                           |
|---------------------------------------------|--------------|-----------------------|---------------------------|
| Weight Capacity                             | 30kg         | Total Weight          | 13kg                      |
| Dimensions LxWxH (mm)                       | 700x850x1780 | Maximum Slope         | Use on level ground       |
| Lifting Height                              | 1500mm       | Dimensions When Folde | <b>d (mm)</b> 230x400x700 |
| <b>Battery</b> Plugs into scooter's battery |              | Safety Mechanism      | Lockable castors          |