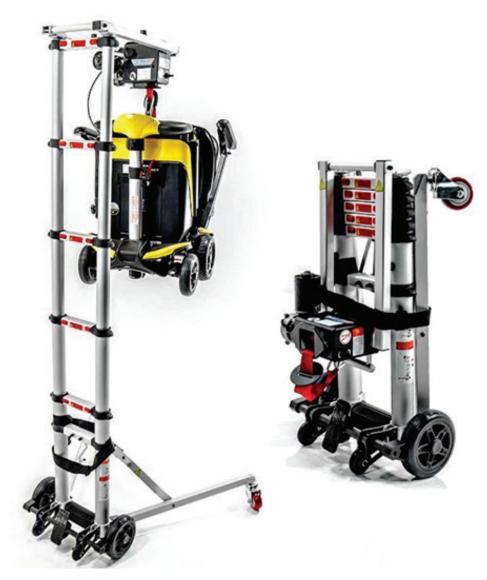

## **ELECTRIC POWERED HOIST**

The Solax Portable Electric Hoist helps safely lift your travel scooter in and out of the boot of your car. Made from light telescopic aluminium, this hoist weighs only 13kg which means it can be easily lifted in and out of your vehicle. The hoist is powered by your scooter's battery, making this accessory the perfect companion for your Solax. An external battery pack is also available.

| SPECIFICATIONS                              |              |                       |                           |
|---------------------------------------------|--------------|-----------------------|---------------------------|
| Weight Capacity                             | 30kg         | Total Weight          | 13kg                      |
| Dimensions LxWxH (mm)                       | 700x850x1780 | Maximum Slope         | Use on level ground       |
| Lifting Height                              | 1500mm       | Dimensions When Folde | <b>d (mm)</b> 230x400x700 |
| <b>Battery</b> Plugs into scooter's battery |              | Safety Mechanism      | Lockable castors          |