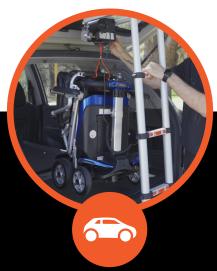

## **ELECTRIC POWERED HOIST**

The Solax Portable Electric Hoist helps safely lift your travel scooter in and out of the boot of your car. Made from light telescopic aluminium, this hoist weighs only 13kg which means it can be easily lifted in and out of your vehicle. The hoist is powered by your scooter's battery, making this accessory the perfect companion for your Solax. An external battery pack is also available.