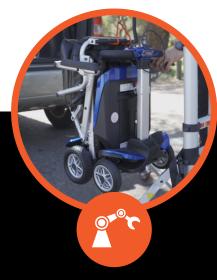

## **ELECTRIC POWERED HOIST**

The Solax Portable Electric Hoist helps safely lift your travel scooter in and out of the boot of your car. Made from light telescopic aluminium, this hoist weighs only 13kg which means it can be easily lifted in and out of your vehicle. The hoist is powered by your scooter's battery, making this accessory the perfect companion for your Solax. An external battery pack is also available.