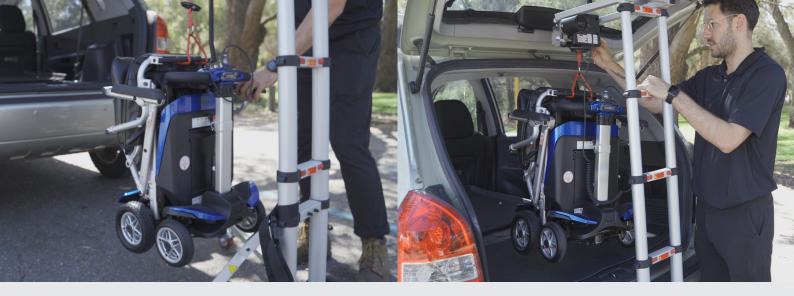

## **ELECTRIC POWERED HOIST**

The Solax Portable Electric Hoist helps safely lift your travel scooter in and out of the boot of your car. Made from light telescopic aluminium, this hoist weighs only 13kg which means it can be easily lifted in and out of your vehicle. The hoist is powered by your scooter's battery, making this accessory the perfect companion for your Solax. An external battery pack is also available.

| SPECIFICATIONS                              |              |                       |                           |
|---------------------------------------------|--------------|-----------------------|---------------------------|
| Weight Capacity                             | 30kg         | Total Weight          | 13kg                      |
| Dimensions LxWxH (mm)                       | 700x850x1780 | Maximum Slope         | Use on level ground       |
| Lifting Height                              | 1500mm       | Dimensions When Folde | <b>d (mm)</b> 230x400x700 |
| <b>Battery</b> Plugs into scooter's battery |              | Safety Mechanism      | Lockable castors          |