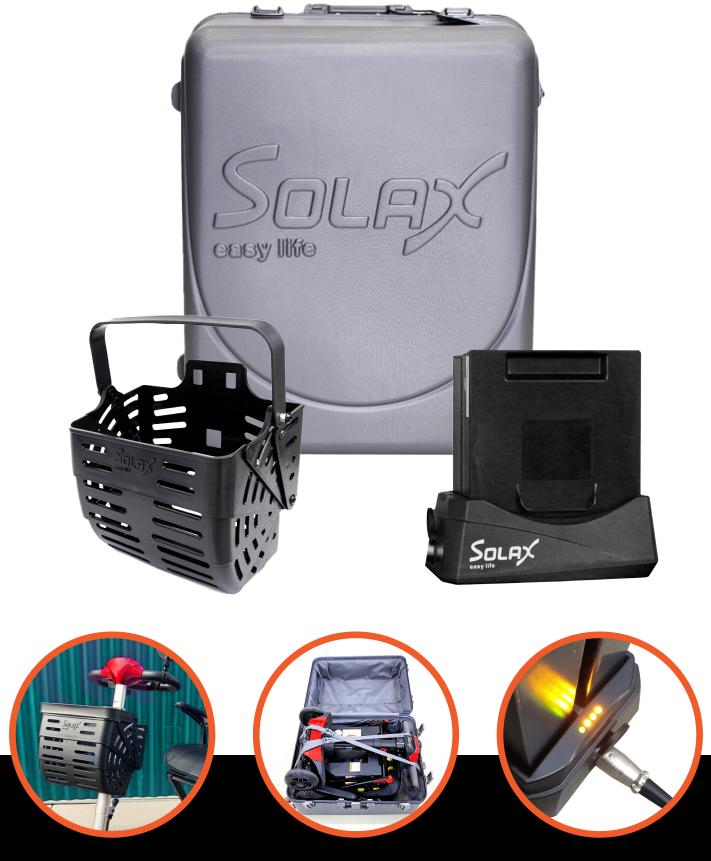

## SOLAX ACCESSORIES

COLLAPSIBLE FRONT BASKET LOCKABLE HARD CASE BATTERY DOCKING STATION

## **SOLAX** ACCESSORIES

| SOLAX LOCKABLE HARD CASE                                              | Protective hard case for solax scooters which features some light<br>padding inside with a hard plastic exterior. It also features a<br>locking mechanism, 4 castor wheels and weighs just 8.9kg. |
|-----------------------------------------------------------------------|---------------------------------------------------------------------------------------------------------------------------------------------------------------------------------------------------|
| 2 SOLAX COLLAPSIBLE FRONT BASKET                                      | Attaches to the front tiller of the scooter via a mounted bracket.<br>Ideal for carrying personal items when using the Solax.                                                                     |
| <b>3</b> SOLAX DOCKING STATION<br>(GENIE, MOBIE, CHARGE, TRANSFORMER) | Allows you to charge the battery when removed from the scooter.                                                                                                                                   |
| <b>SOLAX DOCKING STATION</b><br>(MALETA)                              | Allows you to charge the Maleta batteries when removed from the scooter.                                                                                                                          |
| 5 SPARE SOLAX BATTERY 10AH 24V                                        | Spare battery to suit the Genie, Charge, Mobie & Transformer.                                                                                                                                     |
| 6 SOLAX SIDE/REAR BAG                                                 | Carries up to 4kg and slides onto scooter armrests or slings over the seat backrest.                                                                                                              |
| <b>7</b> SOLAX BATTERY CARRY BAG                                      | Designed to carry a spare solax battery.                                                                                                                                                          |
| 8 SOLAX CLIP-ON MIRROR                                                | Clips onto the scooters handle bars for increased visibility when reversing.                                                                                                                      |