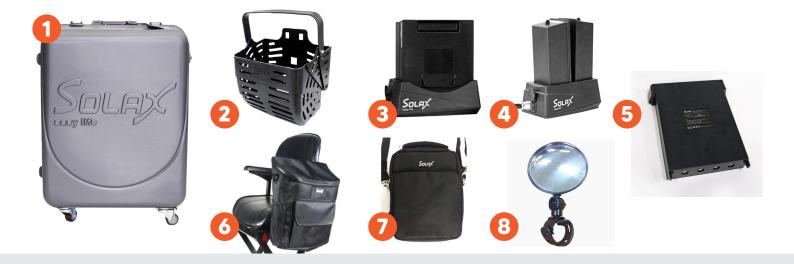

## **SOLAX** ACCESSORIES

| SOLAX LOCKABLE HARD CASE                                              | Protective hard case for solax scooters which features some light<br>padding inside with a hard plastic exterior. It also features a<br>locking mechanism, 4 castor wheels and weighs just 8.9kg. |
|-----------------------------------------------------------------------|---------------------------------------------------------------------------------------------------------------------------------------------------------------------------------------------------|
| 2 SOLAX COLLAPSIBLE FRONT BASKET                                      | Attaches to the front tiller of the scooter via a mounted bracket.<br>Ideal for carrying personal items when using the Solax.                                                                     |
| <b>3</b> SOLAX DOCKING STATION<br>(GENIE, MOBIE, CHARGE, TRANSFORMER) | Allows you to charge the battery when removed from the scooter.                                                                                                                                   |
| <b>SOLAX DOCKING STATION</b><br>(MALETA)                              | Allows you to charge the Maleta batteries when removed from the scooter.                                                                                                                          |
| 5 SPARE SOLAX BATTERY 10AH 24V                                        | Spare battery to suit the Genie, Charge, Mobie & Transformer.                                                                                                                                     |
| 6 SOLAX SIDE/REAR BAG                                                 | Carries up to 4kg and slides onto scooter armrests or slings over the seat backrest.                                                                                                              |
| <b>7</b> SOLAX BATTERY CARRY BAG                                      | Designed to carry a spare solax battery.                                                                                                                                                          |
| 8 SOLAX CLIP-ON MIRROR                                                | Clips onto the scooters handle bars for increased visibility when reversing.                                                                                                                      |