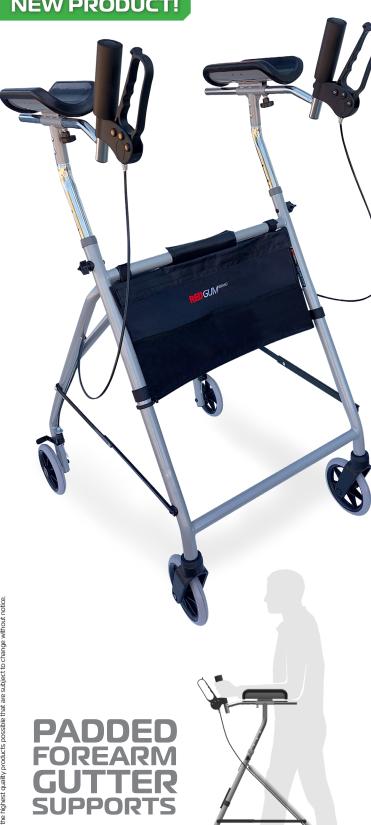

# WALKING TUTOR

**RG4300AA** 

### **FEATURES**

- Supportive walking aid for those with limited hand and wrist strength
- Height adjustable
- Adjustable handle depth
- Padded forearm gutter supports
- Dual hand brakes with park brake
- Soft hand grips
- Folding frame for transit and storage
- Large wheels for mobility
- Removable carry bag

### **SPECIFICATIONS**

(All dimensions shown are nominal)

- Overall: (at lowest setting) 665mm (W)  $\times$  900mm (D)  $\times$  1090mm (H)
- Overall (Folded with uprights / handles removed) for transit / storage: 570mm (W)  $\times$  180mm (D)  $\times$  970m (H)
- Upright height adjustment: (from forearm gutter to floor) 1008 - 1296mm
- Handle depth adjustment: (from hand grip to end of forearm padded support)

290 - 430mm

- Wheels: Ø150mm / 6"
- Product Weight: 11kg
- Max. User Weight: 140kg

E: orders@for-de.com.au

1 Business Way Malaga Western Australia 6090 Part of the For-de Group Pty Ltd

ASK FOR THE BRAND

redgumbrand.com.au