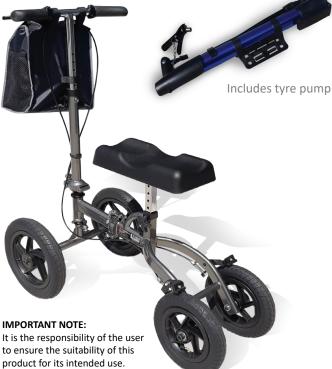

## **FEATURES**

Height adjustable padded contoured knee rest Height adjustable handlebars

Anti slide hand grips

Includes tyre pump

Left + Right hand dual locking brake system
Large pneumatic wheels for excellent mobility
Strong lightweight construction
Folds down for storage and transport
Removable carry basket