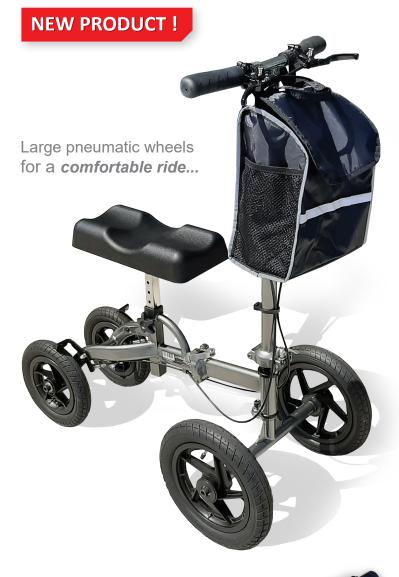

## COMFORT-RIDE KNEE WALKER

RG25KW

## **FEATURES**

Height adjustable padded contoured knee rest Height adjustable handlebars

Anti slide hand grips

Includes tyre pump

Left + Right hand dual locking brake system
Large pneumatic wheels for excellent mobility
Strong lightweight construction
Folds down for storage and transport
Removable carry basket