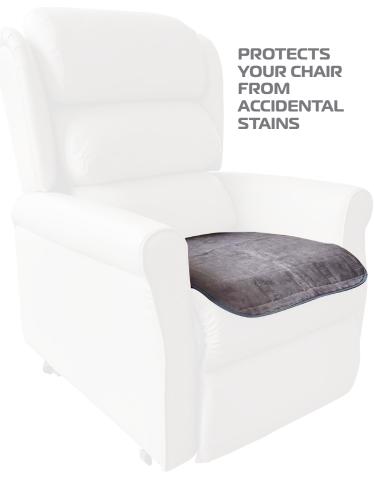

## **FEATURES**

- Ideal for use on lift chairs / day chairs / dining chairs
- Protects your chair from accidental stains
- Spill barrier between chair and user
- Ideal for incontinence sufferers\*
- Clean and hygienic washable
- Can be easily overlayed onto most chairs
- High quality fabrics / materials