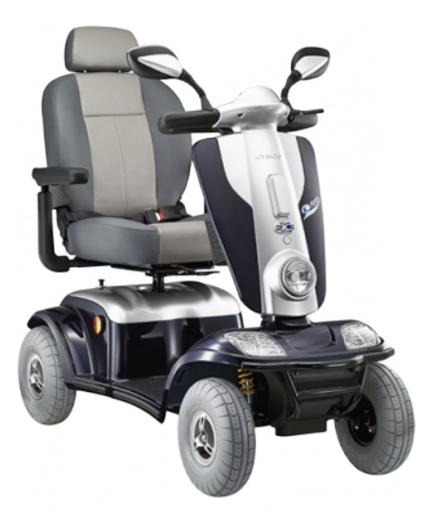

## **KYMCO** MULTI LARGE SIZED MOBILITY SCOOTER

The Kymco Multi is a powerful, stylish electric scooter that is well suited to Australia's urban environment. The powerful 700W 4-pole motor offers the power to safely navigate more challenging terrains, while the fully adjustable suspension system and the large tyres provide one of the most comfortable drives. Choose your ideal seat position with the fully adjustable captain style swivel seat which allows you to customise your drive settings.

| SPECIFICATIONS          |                      |                         |                           |
|-------------------------|----------------------|-------------------------|---------------------------|
| Weight With Batteries   | 138kg                | Tyres                   | Pneumatic                 |
| Battery Weight          | -                    | Dimensions LxW (mm)     | 1420x700                  |
| Heaviest Part           | -                    | Swivel Seat             | Yes                       |
| Weight Capacity         | 200kg                | Distance Between Armres | <b>ts</b> 490mm-690mm     |
| Adjustable Tiller Angle | Yes                  | Drive Wheel             | 300mm                     |
| Anti-Tip Mechanism      | Rear Anti-Tip Wheels | Ground Clearance        | 100mm                     |
| Battery                 | 12V/80ah x 2         | Seat Dimensions         | 520mm x 450mm             |
| Battery Range           | Up To 57km           | Seat Height From Ground | 650mm-710mm               |
| Maximum Speed           | 10km/h               | Slope Ability           | 12°                       |
| Motor                   | 700W 4-Pole          | Turning Circle          | 1650mm                    |
| Number of Components    | 1                    | Suspension A            | Adjustable Front and Rear |