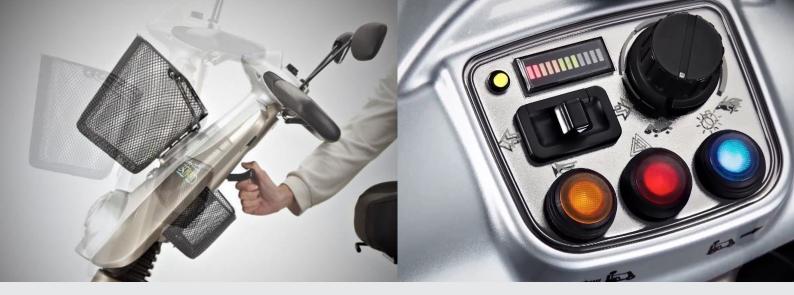

## **KYMCO** MULTI LARGE SIZED MOBILITY SCOOTER

The Kymco Multi is a powerful, stylish electric scooter that is well suited to Australia's urban environment. The powerful 700W 4-pole motor offers the power to safely navigate more challenging terrains, while the fully adjustable suspension system and the large tyres provide one of the most comfortable drives. Choose your ideal seat position with the fully adjustable captain style swivel seat which allows you to customise your drive settings.

| SPECIFICATIONS          |                      |                         |                           |
|-------------------------|----------------------|-------------------------|---------------------------|
| Weight With Batteries   | 138kg                | Tyres                   | Pneumatic                 |
| Battery Weight          | -                    | Dimensions LxW (mm)     | 1420x700                  |
| Heaviest Part           | -                    | Swivel Seat             | Yes                       |
| Weight Capacity         | 200kg                | Distance Between Armres | <b>ts</b> 490mm-690mm     |
| Adjustable Tiller Angle | Yes                  | Drive Wheel             | 300mm                     |
| Anti-Tip Mechanism      | Rear Anti-Tip Wheels | Ground Clearance        | 100mm                     |
| Battery                 | 12V/80ah x 2         | Seat Dimensions         | 520mm x 450mm             |
| Battery Range           | Up To 57km           | Seat Height From Ground | 650mm-710mm               |
| Maximum Speed           | 10km/h               | Slope Ability           | 12°                       |
| Motor                   | 700W 4-Pole          | Turning Circle          | 1650mm                    |
| Number of Components    | 1                    | Suspension A            | Adjustable Front and Rear |