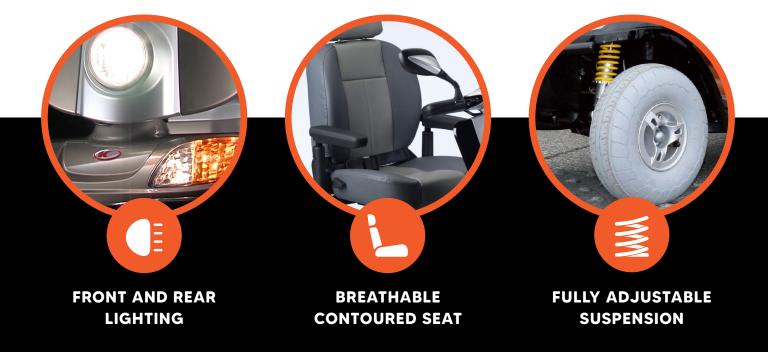

## **KYMCO** MULTI LARGE SIZED MOBILITY SCOOTER

The Kymco Multi is a powerful, stylish electric scooter that is well suited to Australia's urban environment. The powerful 700W 4-pole motor offers the power to safely navigate more challenging terrains, while the fully adjustable suspension system and the large tyres provide one of the most comfortable drives. Choose your ideal seat position with the fully adjustable captain style swivel seat which allows you to customise your drive settings.

| SPECIFICATIONS          |                      |                         |                           |
|-------------------------|----------------------|-------------------------|---------------------------|
| Weight With Batteries   | 138kg                | Tyres                   | Pneumatic                 |
| Battery Weight          | -                    | Dimensions LxW (mm)     | 1420x700                  |
| Heaviest Part           | -                    | Swivel Seat             | Yes                       |
| Weight Capacity         | 200kg                | Distance Between Armres | <b>ts</b> 490mm-690mm     |
| Adjustable Tiller Angle | Yes                  | Drive Wheel             | 300mm                     |
| Anti-Tip Mechanism      | Rear Anti-Tip Wheels | Ground Clearance        | 100mm                     |
| Battery                 | 12V/80ah x 2         | Seat Dimensions         | 520mm x 450mm             |
| Battery Range           | Up To 57km           | Seat Height From Ground | 650mm-710mm               |
| Maximum Speed           | 10km/h               | Slope Ability           | 12°                       |
| Motor                   | 700W 4-Pole          | Turning Circle          | 1650mm                    |
| Number of Components    | 1                    | Suspension A            | Adjustable Front and Rear |