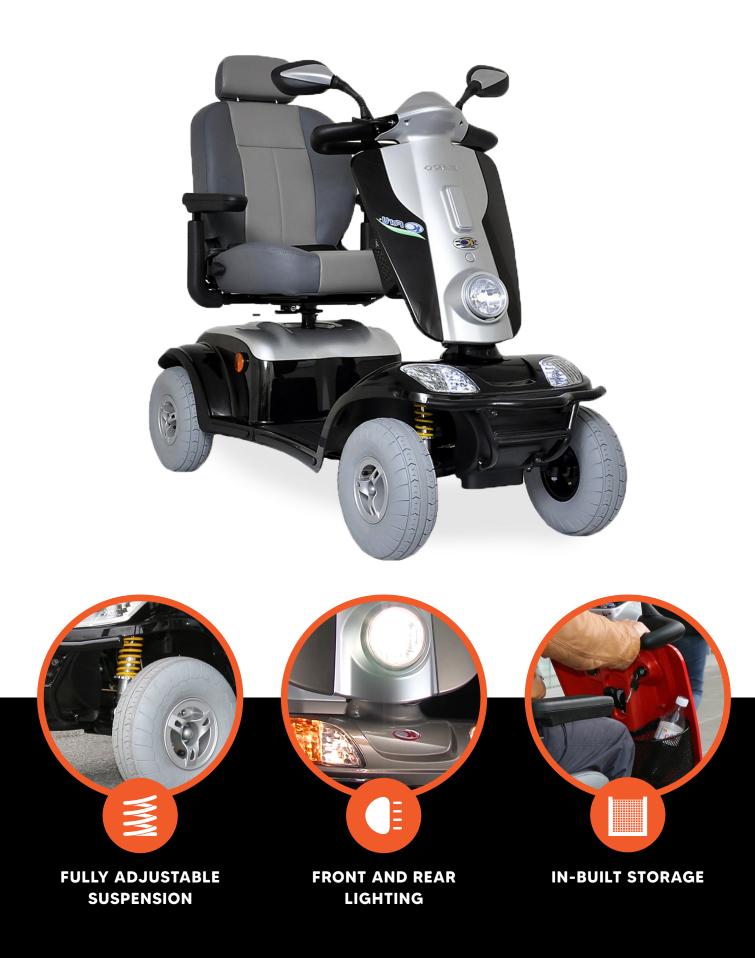

## KYMCO MD

The Kymco Midi is a mid-size scooter that is perfectly suited to everyday activities, such as going to the shops, running errands and visiting friends. Designed to be very easy to use, the Midi electric scooter focuses on essential functions and usability. With a fully adjustable suspension system, this retro-inspired model will provide you with a high level of comfort and an effortless driving experience. The breathable fully adjustable captain seat will provide you with comfort even on longer journeys.

| SPECIFICATIONS          |                      |                         |                          |
|-------------------------|----------------------|-------------------------|--------------------------|
| Weight With Batteries   | 102kg                | Tyres                   | Pneumatic                |
| Battery Weight          | -                    | Dimensions LxW (mm)     | 1270x650                 |
| Heaviest Part           | -                    | Swivel Seat             | Yes                      |
| Weight Capacity         | 160kg                | Distance Between Armres | <b>ts</b> 460mm-660mm    |
| Adjustable Tiller Angle | Yes                  | Drive Wheel             | 255mm                    |
| Anti-Tip Mechanism      | Rear Anti-Tip Wheels | Ground Clearance        | 75mm                     |
| Battery                 | 12V/50ah x 2         | Seat Dimensions         | 460mm x 440mm            |
| Battery Range           | Up To 40km           | Seat Height From Ground | 580mm-640mm              |
| Maximum Speed           | 10km/h               | Slope Ability           | 10°                      |
| Motor                   | 600W 4-Pole          | Turning Circle          | 1560mm                   |
| Number of Components    | 1                    | Suspension A            | djustable Front and Rear |