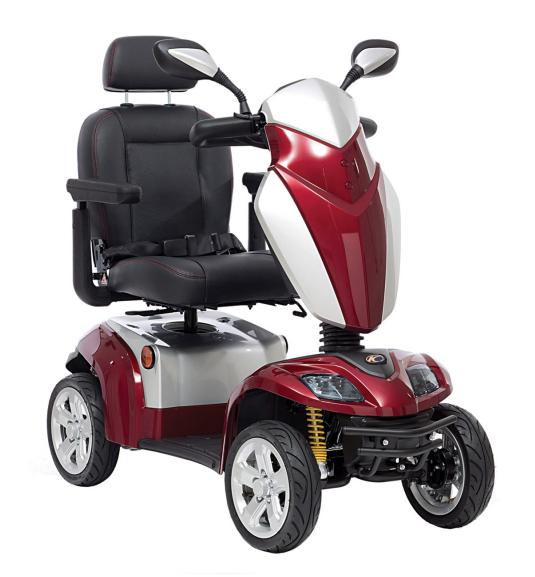

## **KYMCO** AGILITY MEDIUM SIZED MOBILITY SCOOTER

The Kymco Agility is a mid size scooter with the power and performance of a large scooter. It has been designed to provide a well-balanced combination of size, performance, comfort and manoeuvrability. With stylish 305mm low profile tyres and a full suspension system, this new model will provide you with the ultimate in comfort. The Luxurious fully adjustable contoured captain seat and convenient USB phone charging socket offers you with a touch of essential luxury.

| SPECIFICATIONS          |                      |                         |                           |
|-------------------------|----------------------|-------------------------|---------------------------|
| Weight With Batteries   | 107kg                | Tyres                   | Pneumatic                 |
| Battery Weight          | -                    | Dimensions LxW (mm)     | 1270x650                  |
| Heaviest Part           | -                    | Swivel Seat             | Yes                       |
| Weight Capacity         | 165kg                | Distance Between Armres | <b>ts</b> 460mm-660mm     |
| Adjustable Tiller Angle | Yes                  | Drive Wheel             | 305mm                     |
| Anti-Tip Mechanism      | Rear Anti-Tip Wheels | Ground Clearance        | 45mm                      |
| Battery                 | 12V/50ah x 2         | Seat Dimensions         | 460mm x 440mm             |
| Battery Range           | Up To 40km           | Seat Height From Ground | 630mm-690mm               |
| Maximum Speed           | 10km/h               | Slope Ability           | 12°                       |
| Motor                   | 600W 4-Pole          | Turning Circle          | 1560mm                    |
| Number of Components    | 1                    | Suspension A            | Adjustable Front and Rear |