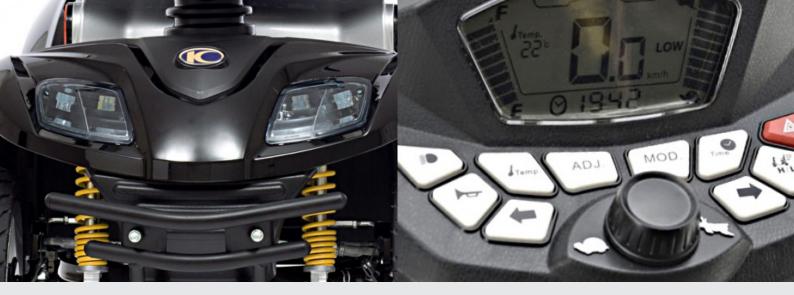

## **KYMCO** AGILITY MEDIUM SIZED MOBILITY SCOOTER

The Kymco Agility is a mid size scooter with the power and performance of a large scooter. It has been designed to provide a well-balanced combination of size, performance, comfort and manoeuvrability. With stylish 305mm low profile tyres and a full suspension system, this new model will provide you with the ultimate in comfort. The Luxurious fully adjustable contoured captain seat and convenient USB phone charging socket offers you with a touch of essential luxury.

| SPECIFICATIONS          |                      |                         |                           |
|-------------------------|----------------------|-------------------------|---------------------------|
| Weight With Batteries   | 107kg                | Tyres                   | Pneumatic                 |
| Battery Weight          | -                    | Dimensions LxW (mm)     | 1270x650                  |
| Heaviest Part           | -                    | Swivel Seat             | Yes                       |
| Weight Capacity         | 165kg                | Distance Between Armres | <b>ts</b> 460mm-660mm     |
| Adjustable Tiller Angle | Yes                  | Drive Wheel             | 305mm                     |
| Anti-Tip Mechanism      | Rear Anti-Tip Wheels | Ground Clearance        | 45mm                      |
| Battery                 | 12V/50ah x 2         | Seat Dimensions         | 460mm x 440mm             |
| Battery Range           | Up To 40km           | Seat Height From Ground | 630mm-690mm               |
| Maximum Speed           | 10km/h               | Slope Ability           | 12°                       |
| Motor                   | 600W 4-Pole          | Turning Circle          | 1560mm                    |
| Number of Components    | 1                    | Suspension A            | Adjustable Front and Rear |