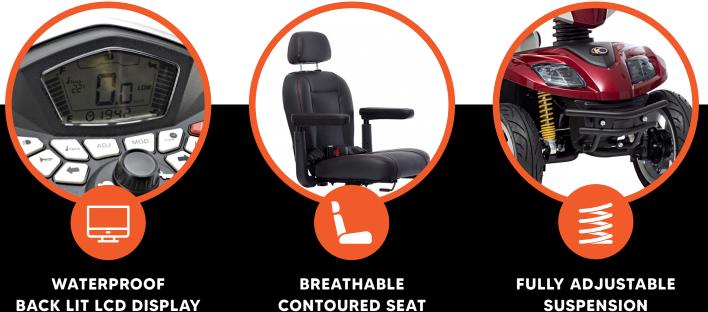

## **KYMCO** AGILITY MEDIUM SIZED MOBILITY SCOOTER

The Kymco Agility is a mid size scooter with the power and performance of a large scooter. It has been designed to provide a well-balanced combination of size, performance, comfort and manoeuvrability. With stylish 305mm low profile tyres and a full suspension system, this new model will provide you with the ultimate in comfort. The Luxurious fully adjustable contoured captain seat and convenient USB phone charging socket offers you with a touch of essential luxury.

| SPECIFICATIONS          |                      |                         |                           |
|-------------------------|----------------------|-------------------------|---------------------------|
| Weight With Batteries   | 107kg                | Tyres                   | Pneumatic                 |
| Battery Weight          | -                    | Dimensions LxW (mm)     | 1270x650                  |
| Heaviest Part           | -                    | Swivel Seat             | Yes                       |
| Weight Capacity         | 165kg                | Distance Between Armres | <b>ts</b> 460mm-660mm     |
| Adjustable Tiller Angle | Yes                  | Drive Wheel             | 305mm                     |
| Anti-Tip Mechanism      | Rear Anti-Tip Wheels | Ground Clearance        | 45mm                      |
| Battery                 | 12V/50ah x 2         | Seat Dimensions         | 460mm x 440mm             |
| Battery Range           | Up To 40km           | Seat Height From Ground | 630mm-690mm               |
| Maximum Speed           | 10km/h               | Slope Ability           | 12°                       |
| Motor                   | 600W 4-Pole          | Turning Circle          | 1560mm                    |
| Number of Components    | 1                    | Suspension A            | Adjustable Front and Rear |