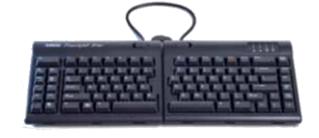

#### **Features**

- Bluetooth 3.0 range 9m
- Narrow foot print for comfortable mousing and typing, reduces the need to overreach.
- Driverless Hot Keys are provided for commonly used mouse actions: Internet Forward, Back, Undo, Web Home, Cut, Copy and Paste.
- Both modules can be connected together by attaching the included the flexible Pivot Tether allowing an infinite range of splay.

- 20cm of separation
- The splay and separation features accommodate all body types.
- The keyboard employs double-wide Delete and Escape keys, providing an easier target for fingers to locate.
- The compact design of the Freestyle2 eliminates the traditional numeric keypad on the right-hand side of the keyboard. In its place, the right half of the keyboard contains an embedded numeric keypad.