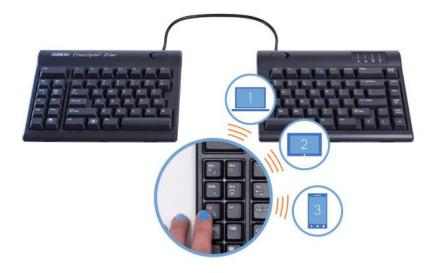

### **Multi Channel Technology**

No more sacrificing typing comfort on your smartphone, tablet, laptop etc. The Freestyle2 Blue's Multichannel feature allows users to instantly switch between three Bluetooth enabled devices while continuing to type on the Freestyle2 Blue keyboard.