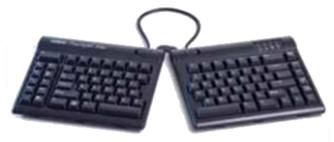

#### **Features**

- Bluetooth 3.0 range 9m
- Narrow foot print for comfortable mousing and typing, reduces the need to overreach.
- Driverless Hot Keys are provided for commonly used mouse actions: Internet Forward, Back, Undo, Web Home, Cut, Copy and Paste.
- Both modules can be connected together by attaching the included the flexible Pivot Tether allowing an infinite range of splay.

- 20cm of separation
- The splay and separation features accommodate all body types.
- The keyboard employs double-wide Delete and Escape keys, providing an easier target for fingers to locate.
- The compact design of the Freestyle2 eliminates the traditional numeric keypad on the right-hand side of the keyboard. In its place, the right half of the keyboard contains an embedded numeric keypad.