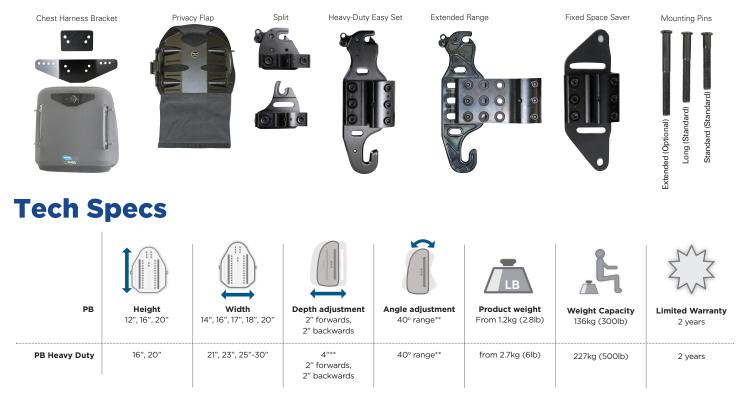

#### Hardware:

 "Easy Set" hardware installed and adjusted in minutes – adjustments can be made while user is seated in the wheelchair

\*\* Limitation of depth/angle adjustment if used on chairs narrower than model width

#### FOR FURTHER INFORMATION:

Accessories

New Zealand: Freephone 0800 468 222, email sales@invacare.co.nz or visit www.invacare.co.nz Australia: Freephone 1800 460 460, email sales@invacare.com.au or visit www.invacare.com.au Asia: Phone +61 2 8839 5330, email exportsales@invacare.com.au or visit www.invacare.com Thailand: Phone +66 0 2108 8555 or visit www.invacare.com