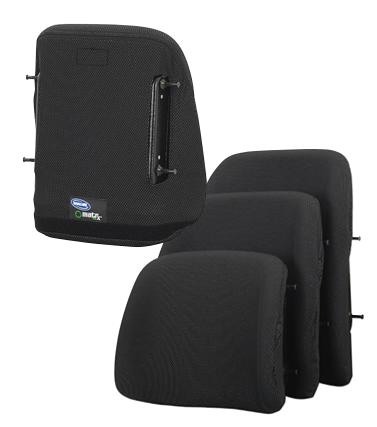

# **PB Posture Back**

### **EXCEPTIONAL SUPPORT AND COMFORT**

The Invacare<sup>®</sup> Matrx<sup>®</sup> PB Posture Backs are contoured to provide midline support and positioning. The extensive range of sizes provides exceptional support and comfort for a variety of customers.

#### Foam:

- Molded foam wraps around shell for maximum comfort and protection
- Includes removable positioning sacral/lumbar support pad **Outer cover:**
- Moisture resistant and breathable
- Optional privacy flap is available

#### Back shell:

- Contoured shell provides exceptional midline support and positioning
- Durable, lightweight ABS back shell includes 5" contour depth and built-in plate for headrest attachment