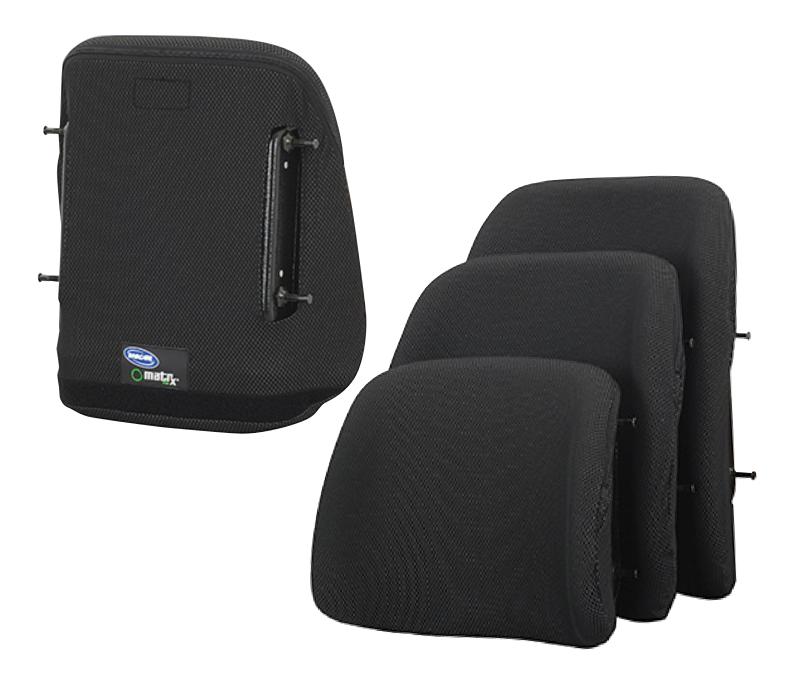

# **PB Posture Back**

### **EXCEPTIONAL SUPPORT AND COMFORT**

The Invacare<sup>®</sup> Matrx<sup>®</sup> PB Posture Backs are contoured to provide midline support and positioning. The extensive range of sizes provides exceptional support and comfort for a variety of customers.

#### Foam:

- Molded foam wraps around shell for maximum comfort and protection
- Includes removable positioning sacral/lumbar support pad **Outer cover:**
- Moisture resistant and breathable
- Optional privacy flap is available

#### Back shell:

- Contoured shell provides exceptional midline support and positioning
- Durable, lightweight ABS back shell includes 5" contour depth and built-in plate for headrest attachment