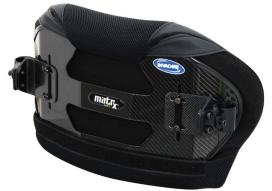

# MX2 Back

#### PEAK PERFORMANCE AND LOOKS GREAT

The Invacare® Matrx® MX2 Back is the latest in back support technology. Designed for active users who demand the best, it combines aesthetic appeal with superior support and function. Lightweight carbon fibre is specially engineered to provide unmatched stability for peak performance.

#### **Carbon Fiber Back Shell:**

- · Exceptional durability and aesthetic appeal
- · Very light weight
- 3" Contour to provide stability to hips/trunk without restricting upper body mobility

#### Hardware:

· Choice of Fixed Mount or Quick Release Hardware. Hardware does not come standard with the MX2 back, this will need to be selected.