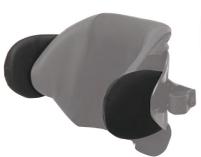

combines aesthetic appeal with superior support and function. Lightweight carbon fibre is specially engineered to provide unmatched stability for peak performance.







# **MX2** Back

#### Cover:

- Breathable Spacer Mesh fabric, 9" and higher backs include leatherette side panels
- Cover and foam overlap back sheel fo privacy, protection and comfort
- Includes removable lumbar positioning pad
- Optional privacy flap available

#### **Carbon Fiber Back Shell:**

- · Exceptional durability and aesthetic appeal
- · Very light weight
- 3" Contour to provide stability to hips/trunk without restricting upper body mobility

#### Hardware:

· Choice of Fixed Mount or Quick Release Hardware. Hardware does not come standard with the MX2 back, this will need to be selected.

### **Accessories**



Fixed Lateral pads Carbon Fibre Hardware



Privacy Flap



## **Tech Specs**



Height



Width



2" Fixed HW 4" Quick-Release HW



Angle adjustment



**Product weight** from 680g (1.5lb)



Weight Capacity 114kg (250lb)



Limited Warranty 2 years



#### FOR FURTHER INFORMATION:

New Zealand: Freephone 0800 468 222, email sales@invacare.co.nz or visit www.invacare.co.nz Australia: Freephone 1800 460 460, email sales@invacare.com.au or visit www.invacare.com.au Asia: Phone +61 2 8839 5330, email exportsales@invacare.com.au or visit www.invacare.com Thailand: Phone +66 0 2108 8555 or visit www.invacare.com