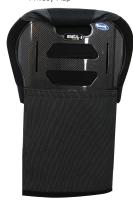

#### Cover:

- Breathable Spacer Mesh fabric, 9" and higher backs include leatherette side panels
- Cover and foam overlap back sheel fo privacy, protection and comfort
- Includes removable lumbar positioning pad
- Optional privacy flap available

#### **Carbon Fiber Back Shell:**

- · Exceptional durability and aesthetic appeal
- · Very light weight
- 3" Contour to provide stability to hips/trunk without restricting upper body mobility