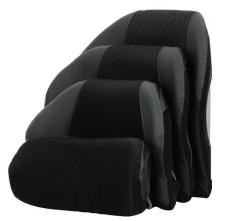

## **Tech Specs**

Height

Width

2" Fixed HW 4" Quick-Release HW

Angle adjustment

**Product weight** from 680g (1.5lb)

Weight Capacity 114kg (250lb)

Limited Warranty 2 years