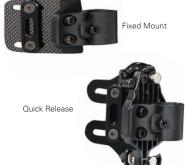

#### Hardware:

· Choice of Fixed Mount or Quick Release Hardware. Hardware does not come standard with the MX2 back, this will need to be selected.