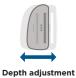

#### Hardware:

· Choice of Fixed Mount or Quick Release Hardware. Hardware does not come standard with the MX2 back, this will need to be selected.