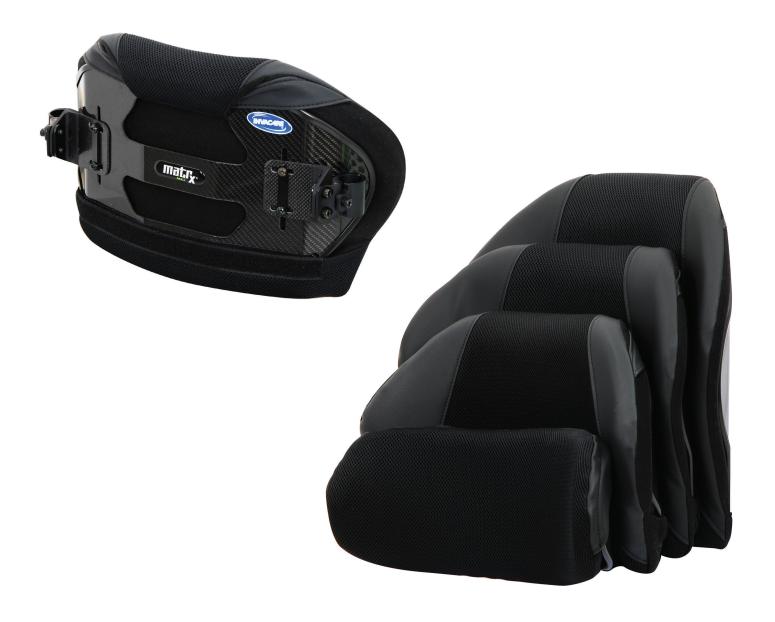

# MX2 Back

#### PEAK PERFORMANCE AND LOOKS GREAT

The Invacare® Matrx® MX2 Back is the latest in back support technology. Designed for active users who demand the best, it combines aesthetic appeal with superior support and function. Lightweight carbon fibre is specially engineered to provide unmatched stability for peak performance.

#### **Carbon Fiber Back Shell:**

- · Exceptional durability and aesthetic appeal
- · Very light weight
- 3" Contour to provide stability to hips/trunk without restricting upper body mobility