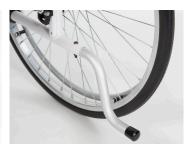

The Action 4NG HD has outstanding functionality with a user weight of 160kg, offering flexibility in a chair to suit almost everyone.





## **Action 4NG HD**

A comfortable, foldable, lightweight wheelchair, the Action 4NG is ideally suited for everyday use.

A key feature of this next-generation model is the innovative Invacare hallmark of cross-compatibility; a shared platform with other models in the Action NG family means that users and advisors can easily update or refurbish their wheelchairs and enjoy maximum opportunities for personalised adjustment.

## **Features**









## **Tech Specs**



Seat height 51cm



Max. safe slope



Total weight unloaded 14kg



**Seat width** 50.5cm, 55.5cm, 60.5cm



Turning radius 85cm



Transport weight 8kg



Seat depth 45-50cm



**Total width** seat width + 20cm



Max. user weight 160kg



Backrest height 43cm



Total length 117cm



**Crash Tesst Approved**Fulfills the requirements of ISO 7176-19



## FOR FURTHER INFORMATION:

New Zealand: Freephone 0800 468 222, email sales@invacare.co.nz or visit www.invacare.co.nz Australia: Freephone 1800 460 460, email sales@invacare.com.au or visit www.invacare.com.au Asia: Phone +61 2 8839 5330, email exportsales@invacare.com.au or visit www.invacare.com Thailand: Phone +66 0 2108 8555 or visit www.invacare.com