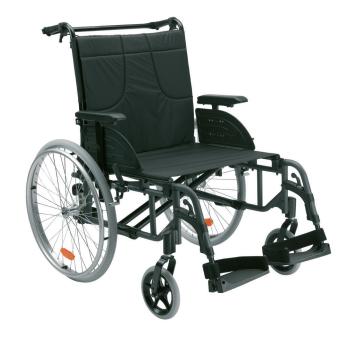

## **Action 4NG HD**

A comfortable, foldable, lightweight wheelchair, the Action 4NG is ideally suited for everyday use.

A key feature of this next-generation model is the innovative Invacare hallmark of cross-compatibility; a shared platform with other models in the Action NG family means that users and advisors can easily update or refurbish their wheelchairs and enjoy maximum opportunities for personalised adjustment.

## **Tech Specs**

Seat height 51cm

Max. safe slope

Total weight unloaded 14kg

**Seat width** 50.5cm, 55.5cm, 60.5cm

Turning radius 85cm

Transport weight 8kg

Seat depth 45-50cm

**Total width** seat width + 20cm

Max. user weight 160kg

Backrest height 43cm

Total length 117cm

**Crash Tesst Approved**Fulfills the requirements of ISO 7176-19