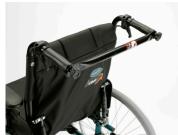

The Action 4NG HD has outstanding functionality with a user weight of 160kg, offering flexibility in a chair to suit almost everyone.





## **Action 4NG HD**

A comfortable, foldable, lightweight wheelchair, the Action 4NG is ideally suited for everyday use.

A key feature of this next-generation model is the innovative Invacare hallmark of cross-compatibility; a shared platform with other models in the Action NG family means that users and advisors can easily update or refurbish their wheelchairs and enjoy maximum opportunities for personalised adjustment.

## **Features**









## **Tech Specs**



Seat height 51cm



Max. safe slope



Total weight unloaded 14kg



**Seat width** 50.5cm, 55.5cm, 60.5cm



Turning radius 85cm



Transport weight 8kg



Seat depth 45-50cm



**Total width** seat width + 20cm



Max. user weight 160kg



Backrest height 43cm



Total length 117cm



**Crash Tesst Approved**Fulfills the requirements of ISO 7176-19



## FOR FURTHER INFORMATION:

New Zealand: Freephone 0800 468 222, email sales@invacare.co.nz or visit www.invacare.co.nz Australia: Freephone 1800 460 460, email sales@invacare.com.au or visit www.invacare.com.au Asia: Phone +61 2 8839 5330, email exportsales@invacare.com.au or visit www.invacare.com Thailand: Phone +66 0 2108 8555 or visit www.invacare.com