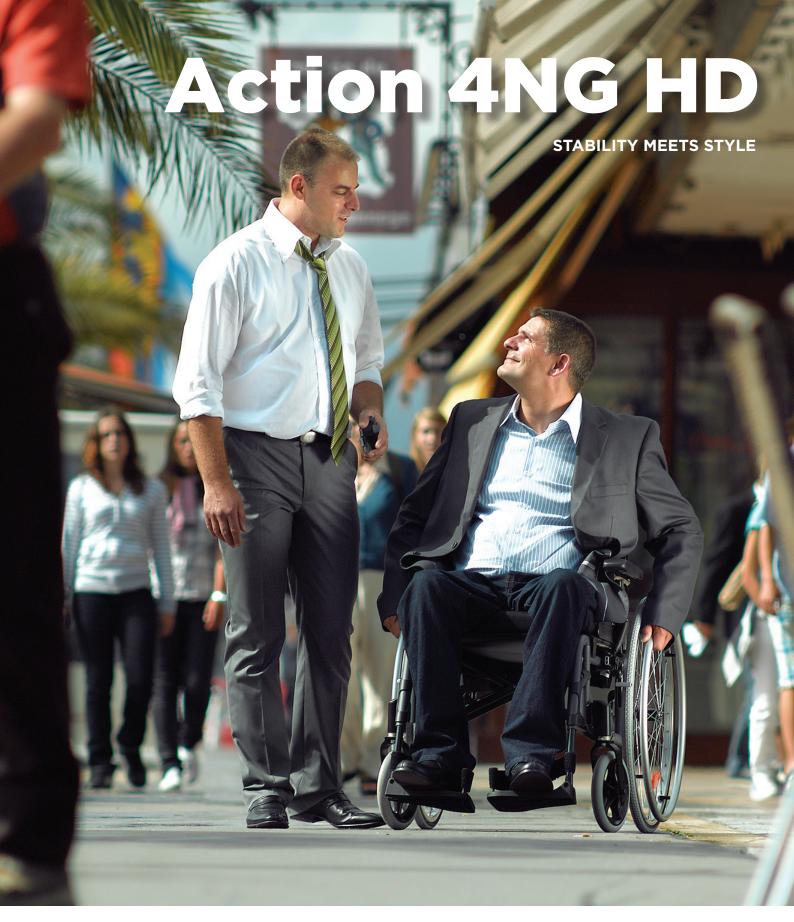

The Action 4NG HD has outstanding functionality with a user weight of 160kg, offering flexibility in a chair to suit almost everyone.

## **Action 4NG HD**

A comfortable, foldable, lightweight wheelchair, the Action 4NG is ideally suited for everyday use.

A key feature of this next-generation model is the innovative Invacare hallmark of cross-compatibility; a shared platform with other models in the Action NG family means that users and advisors can easily update or refurbish their wheelchairs and enjoy maximum opportunities for personalised adjustment.