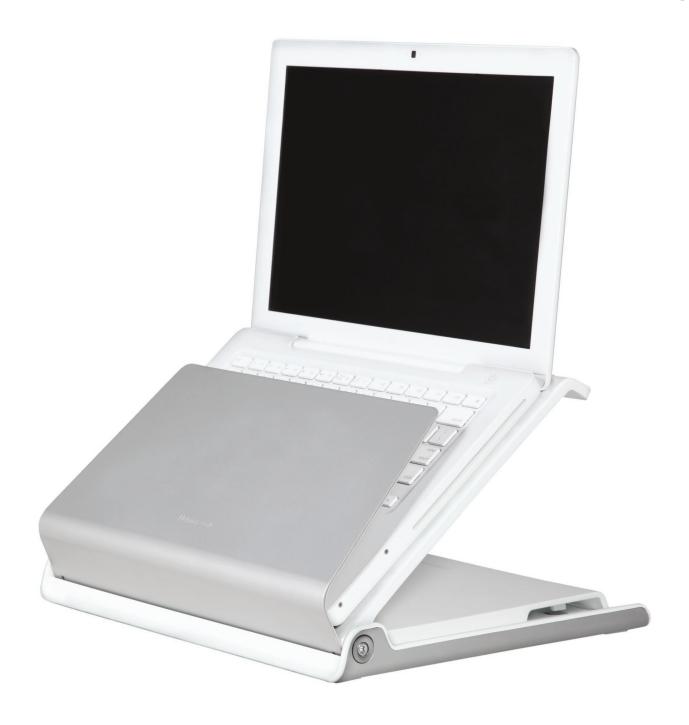

## L6 Notebook Manager

Humanscale's L6 Notebook Manager dramatically improves user comfort and reduces the risk of long-term injury by promoting good ergonomic posture while using a laptop computer.

Offering a number of practical features, the versatile L6 is ideal for full-time workstations, home offices, hospitality applications, and any other workspace in which a laptop computer is regularly used.

## **Features**

- Eliminates "laptop hunch" to enable a comfortable, sustainable working posture
- Elevates notebook display to a healthy and comfortable level
- Innovative clutch-bearing hinge provides effortless adjustment of display height
- Requires use of external keyboard and mouse to minimise injury risks
- One-touch swivel base encourages collaboration
- Heat ventilation
- Convenient cable management
- Built-in security allows L6 to be locked to desk or computer