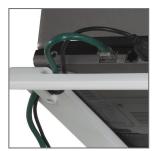

## **Features**

- Eliminates "laptop hunch" to enable a comfortable, sustainable working posture
- Elevates notebook display to a healthy and comfortable level
- Innovative clutch-bearing hinge provides effortless adjustment of display height
- Requires use of external keyboard and mouse to minimise injury risks
- One-touch swivel base encourages collaboration
- Heat ventilation
- Convenient cable management
- Built-in security allows L6 to be locked to desk or computer