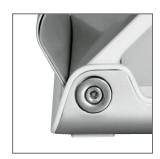

## **Features**

- Eliminates "laptop hunch" to enable a comfortable, sustainable working posture
- Elevates notebook display to a healthy and comfortable level
- Innovative clutch-bearing hinge provides effortless adjustment of display height
- Requires use of external keyboard and mouse to minimise injury risks
- One-touch swivel base encourages collaboration
- Heat ventilation
- Convenient cable management
- Built-in security allows L6 to be locked to desk or computer