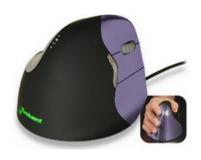

# Evoluent Vertical Mouse 4 Small Wired Right Hand

# Now supporting smaller hands

The Evoluent VerticalMouse 4 Small is for hands less than about 7 inches or 178 mm long from the tip of the middle finger to the wrist crease.

Comfortable and easy to use

The shape is thoughtfully sculpted for uncompromised comfort and easy-to-reach programmable buttons. No finger contortions are needed to operate the buttons.