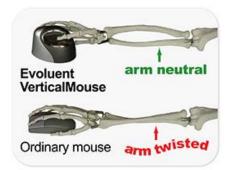

### Relax your wrist

The patented shape of the Evoluent Mouse supports your hand in an upright neutral posture that generally avoids forearm twisting.