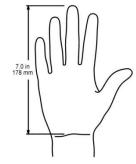

# Now supporting smaller hands

The Evoluent VerticalMouse 4 Small is for hands less than about 7 inches or 178 mm long from the tip of the middle finger to the wrist crease.

Comfortable and easy to use

The shape is thoughtfully sculpted for uncompromised comfort and easy-to-reach programmable buttons. No finger contortions are needed to operate the buttons.