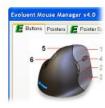

## **Extended lip prevents rubbing**

**Pointer speed indicators** 

Evoluent Mouse Manager for Windows provides extensive but easy to use functionality for 6 buttons through a simple and intuitive interface.

### Two thumb buttons

A new bottom thumb button provides greatly extended functionality when used with the included driver.