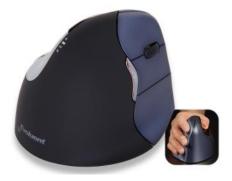

# **Evoluent Vertical Mouse 4** Wireless Right Hand

**Evoluent Vertical Mouse** 

The shape is thoughtfully sculpted for uncompromised comfort and easy-to-reach programmable buttons. No finger contortions are needed to operate the buttons.