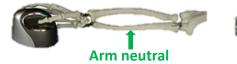

#### **Relax your wrist**

The patented shape of the Evoluent Mouse supports your hand in an upright neutral posture that generally avoids forearm twisting.

Arm twisted Ordinary Mouse

Comfortable and easy to use