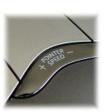

# Adjustable optical sensor

Pointer speed controls on the side allow convenient adjustment without even releasing your grip from the mouse.

| Product Code             | VM4RW                                                                                                                                             |
|--------------------------|---------------------------------------------------------------------------------------------------------------------------------------------------|
| Technical Specifications | Tracking method: Optical monitor sensor<br>Pointer speed: High, Mid, Low, Extra Low<br>Compatibility: PC and Mac<br>Connection: Mini USB receiver |
| Operating Systems        | Microsoft Windows 8/7/Vista/XP/ME/98<br>Microsoft Windows 2008/2003/2000/NT 4.0<br>Apple OSX, Apple Mac OS 8.1 or newer                           |
| Dimensions               | 89mm (width), 80mm (height), 111mm (length)                                                                                                       |
| Colour                   | Black body, purple buttons, chrome thumb rest                                                                                                     |