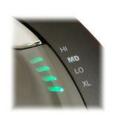

#### Powerful and intuitive driver

Top mounted LEDs show through the chrome thumb rest to indicate selected pointer speed including extra low (XL), low (LO), MD (medium), to high (HI).

## **Extended lip prevents rubbing**

**Pointer speed indicators** 

Evoluent Mouse Manager for Windows provides extensive but easy to use functionality for 6 buttons through a simple and intuitive interface.