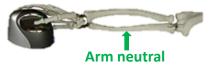

### Relax your wrist

The patented shape of the Evoluent Mouse supports your hand in an upright neutral posture that generally avoids forearm twisting.

**Ordinary Mouse** 