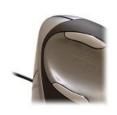

## Comfortable and easy to use

The shape is thoughtfully sculpted for uncompromised comfort and easy-to-reach programmable buttons. No finger contortions are needed to operate the buttons.

# **Extended lip prevents rubbing**

An extra wide lip along the bottom edge prevents the last finger from rubbing the desk.

#### Two thumb buttons

A new bottom thumb button provides greatly extended functionality when used with the included driver.