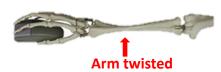

### Relax your wrist

The patented shape of the Evoluent Mouse supports your hand in an upright neutral posture that generally avoids forearm twisting.

**Ordinary Mouse** 