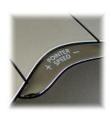

# Pointer speed indicators

Top mounted LEDs show through the chrome thumb rest to indicate selected pointer speed including extra low (XL), low (LO), MD (medium), to high (HI).