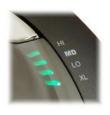

# Pointer speed indicators

Top mounted LEDs show through the chrome thumb rest to indicate selected pointer speed including extra low (XL), low (LO), MD (medium), to high (HI).