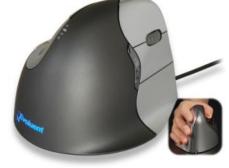

# Evoluent Vertical Mouse 4 Wired Right Hand

## Comfortable and easy to use

The shape is thoughtfully sculpted for uncompromised comfort and easy-to-reach programmable buttons. No finger contortions are needed to operate the buttons.