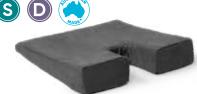

### **Coccyx Diffuser Cushion**

Memory & traditional foam diffuses & distributes pressure, while the cut-out suspends the coccyx, removing pressure from tailbone.