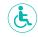

## **Latex Ring Cushion**

High density latex donut shaped pain relief seat cushion that takes pressure away from sensitive areas

cushion designed specifically for wheelchair users.