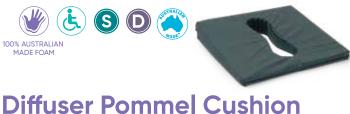

# **Angled Pommel Cushion**

Designed to help prevent the wheel chair user from sliding forward.