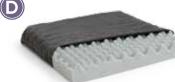

## **Latex Ring Cushion**

High density latex donut shaped pain relief seat cushion that takes pressure away from sensitive areas

cushion designed specifically for wheelchair users.