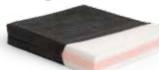

#### **Diffuser Cushion**

A pressure relief cushion made from memory foam with a special inner core of high density traditional foam.

AVAILABLE IN 3 SIZES: SMALL, MEDIUM & LARGE