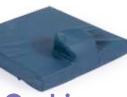

## **Keyhole Wedge Cushion**

Provides relief for post natal & post operative symptoms & other painful conditions.