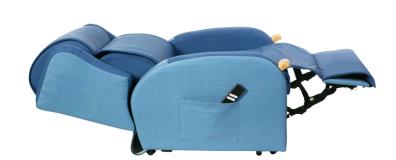

## Air Lift Chair

The Air Lift Chair offers proven pressure relief and all-day comfort, as well as providing mobility support with power assisted lift. Available in single or dual motor options.

## **Features**

- Increased SWL of 180kg
- Built in battery back up for safety
- · Air cushion system for pressure relief
- Powered adjustment with remote control
- Adjustable backrest and leg rest
- · Chair raises upwards to assist user in standing
- Hidden castors for portability
- Four-way stretch PU cover spill resistant and fire retardant
- Ergonomic push handles
- Dual motor model offers near-to-flat recline