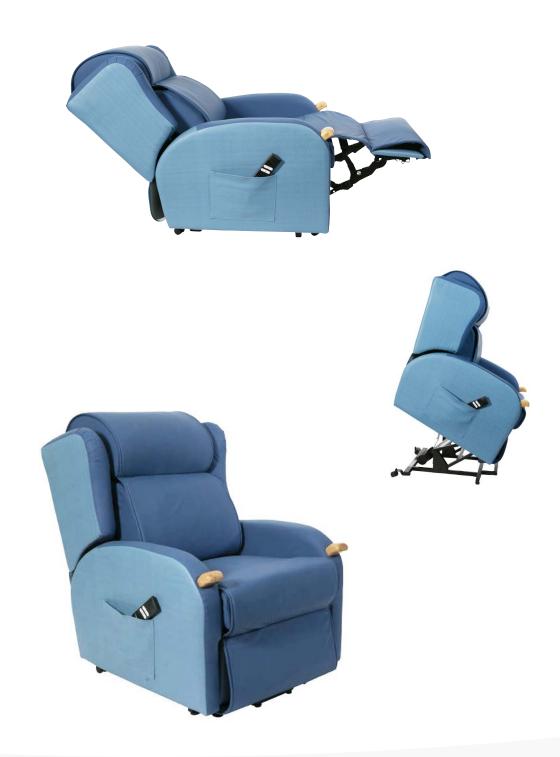

## Air Lift Chair

The Air Lift Chair offers proven pressure relief and all-day comfort, as well as providing mobility support with power assisted lift. Available in single or dual motor options.

## **Features**

- Increased SWL of 180kg
- Built in battery back up for safety
- · Air cushion system for pressure relief
- Powered adjustment with remote control
- Adjustable backrest and leg rest
- · Chair raises upwards to assist user in standing
- Hidden castors for portability
- Four-way stretch PU cover spill resistant and fire retardant
- Ergonomic push handles
- Dual motor model offers near-to-flat recline