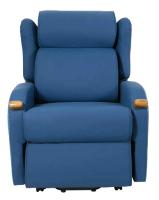

## Air Lift Chair

The Air Lift Chair offers proven pressure relief and all-day comfort, as well as providing mobility support with power assisted lift. Available in single or dual motor options.

## **Features**

- Increased SWL of 180kg
- Built in battery back up for safety
- · Air cushion system for pressure relief
- Powered adjustment with remote control
- Adjustable backrest and leg rest
- · Chair raises upwards to assist user in standing
- Hidden castors for portability
- Four-way stretch PU cover spill resistant and fire retardant
- Ergonomic push handles
- Dual motor model offers near-to-flat recline