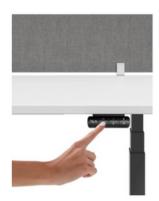

## Silent lift

< 46 dB, minimise office noise and focus on work.

## Reach within 13s

With a speed of 30-38mm/s, UPone achieves the designated height within 13s, indulging you with a quick response.

Weight capacity - 3 columns: 125kgs

Frame Width:

115-175 frame and 60cm depth