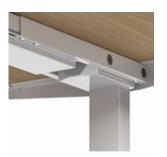

## Reach within 13s

With a speed of 30-38mm/s, UPone achieves the designated height within 13s, indulging you with a quick response.

Weight capacity - 3 columns: 125kgs

Frame Width:

115-175 frame and 60cm depth

Frame Height:

70-124cm