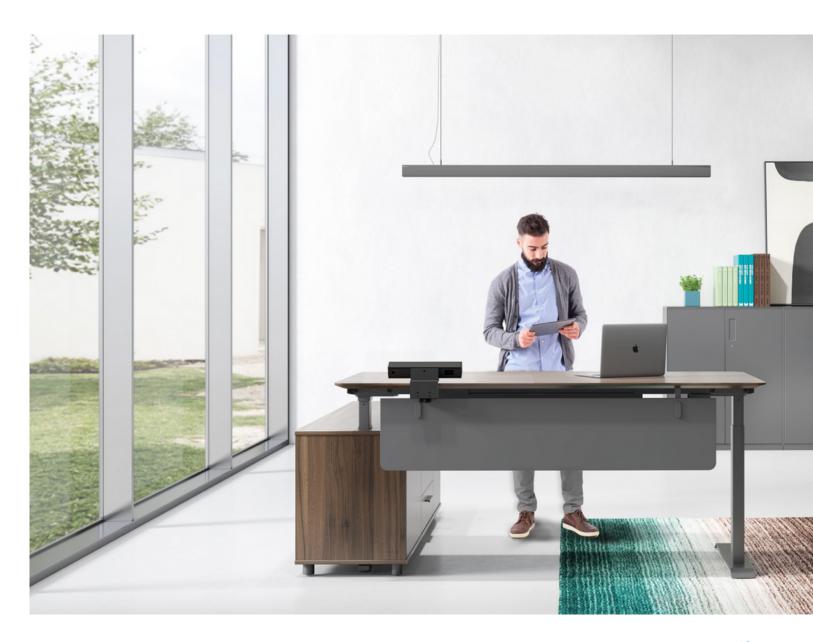

Adjustable Sit/Stand Desk - Dual Motor Frame

3 Level Memory Height
Set preferred heights for sitting
and standing
postures from now.

## **Boost Office Health**

Evidence shows a short-term standing helps to boost blood circulation, burn redundant calories, and foster the process of metabolism, while lengthy-standing increases risks of back pain and fatigue. As a result, it would be better for us to change our postures from time to time. The Humb. Adjustable sit/stand desk reduces the sedentary period by 60% and facilitates transitions between sit and stand, thus ensures a healthy work style.