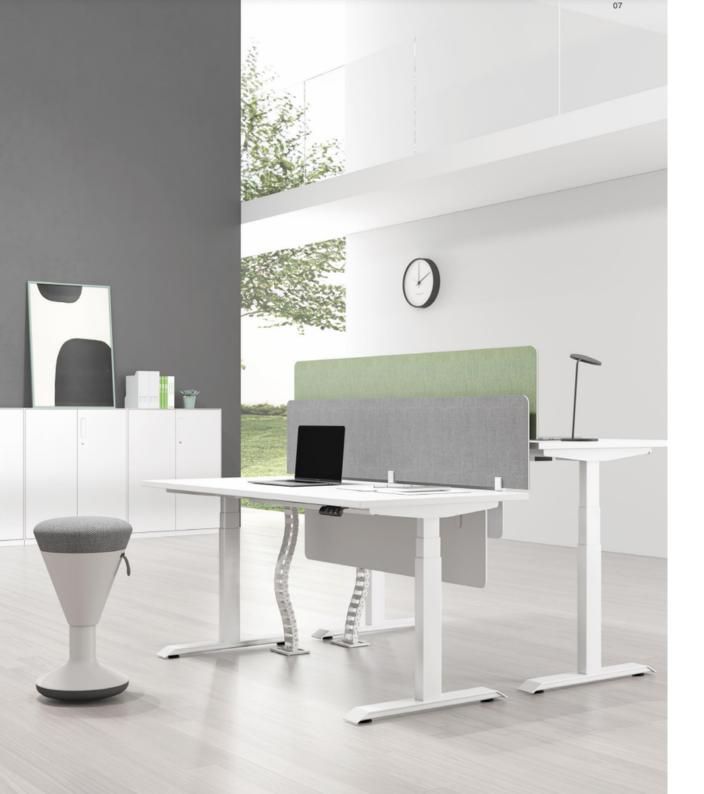

Adjustable Sit/Stand Desk - Dual Motor Frame

3 Level Memory Height
Set preferred heights for sitting
and standing
postures from now.

## **Boost Office Health**

Evidence shows a short-term standing helps to boost blood circulation, burn redundant calories, and foster the process of metabolism, while lengthy-standing increases risks of back pain and fatigue. As a result, it would be better for us to change our postures from time to time. The Humb. Adjustable sit/stand desk reduces the sedentary period by 60% and facilitates transitions between sit and stand, thus ensures a healthy work style.