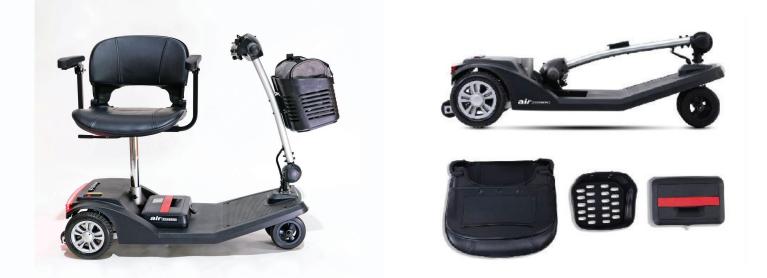

## **PORTABLE MOBILITY SCOOTER**

The Sweetrich AIR is a lightweight portable mobility scooter, with the heaviest part weighing just 15KG. Airline-approved with a detachable lithium battery, it ensures seamless travel. Safety is paramount with LED headlights and rear brake light. The compact front wheels allow for an incredible turning circle. Explore cities or terrains comfortably with this innovative solution that redefines mobility equipment.

| SPECIFICATIONS          |                        |                |                      |
|-------------------------|------------------------|----------------|----------------------|
| Weight Capacity         | 136kg                  | Total Weight   | <b>26</b> kg         |
| Dimensions LxWxH        | 1000mm x 525mm x 920mm | Max Slope      | <b>8</b> °           |
| Folded Dimensions LxWxH | 1000mm x 525mm x 260mm | Tyres          | Solid Puncture-Proof |
| Max Speed               | 6kph                   | Frame          | Aluminium            |
| Battery Range           | Up to 15km             | Motor          | 250W                 |
| Battery                 | 24V 12Ah Lithium       | Turning Circle | On the spot          |
| Battery Weight          | 3.4kg                  | Suspension     | Rear                 |