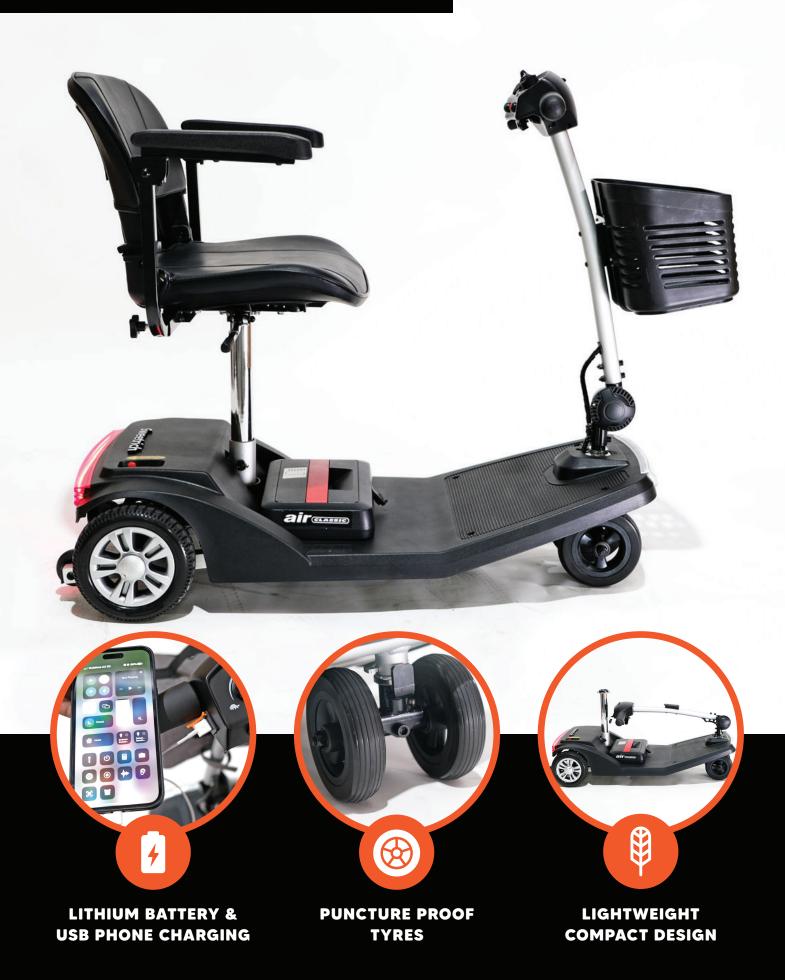

## **PORTABLE MOBILITY SCOOTER**

The Sweetrich AIR is a lightweight portable mobility scooter, with the heaviest part weighing just 15KG. Airline-approved with a detachable lithium battery, it ensures seamless travel. Safety is paramount with LED headlights and rear brake light. The compact front wheels allow for an incredible turning circle. Explore cities or terrains comfortably with this innovative solution that redefines mobility equipment.

| SPECIFICATIONS          |                        |                |                      |
|-------------------------|------------------------|----------------|----------------------|
| Weight Capacity         | 136kg                  | Total Weight   | <b>26</b> kg         |
| Dimensions LxWxH        | 1000mm x 525mm x 920mm | Max Slope      | <b>8</b> °           |
| Folded Dimensions LxWxH | 1000mm x 525mm x 260mm | Tyres          | Solid Puncture-Proof |
| Max Speed               | 6kph                   | Frame          | Aluminium            |
| Battery Range           | Up to 15km             | Motor          | 250W                 |
| Battery                 | 24V 12Ah Lithium       | Turning Circle | On the spot          |
| Battery Weight          | 3.4kg                  | Suspension     | Rear                 |