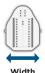

## **Tech Specs**

Mini Back

7", 10", 12", 14"

Width 10" - 14

42" forwards. 2" backwards

Angle adjustment 40° range

Product weight from 600g (1.3lb)

Weight Capacity 68kg (150lb)