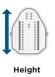

## **Tech Specs**

Mini Back

7", 10", 12", 14"

Width 10" - 14

42" forwards. 2" backwards

Angle adjustment 40° range

Product weight from 600g (1.3lb)

Weight Capacity 68kg (150lb)