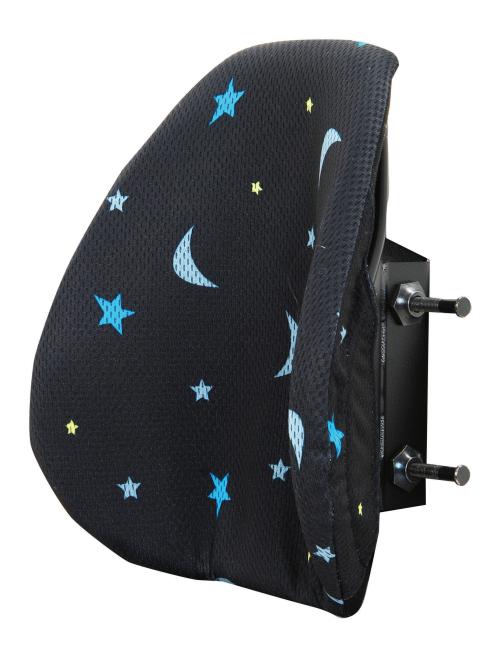

# Mini Back

#### **DESIGNED WITH KIDS IN MIND**

The Invacare\* Matrx\* Mini Back features Mini Set hardware, a miniature version of the popular Easy Set hardware, designed with kids in mind. The Mini back is contoured to fit kids of all shapes and sizes – combining exceptional support in an appealing low profile package.

#### Cover:

- Foam and cover overlap the shell for comfort and protection.
- Water resistant and breathable, with additional options of bright pink and blue
- Includes removable lumbar positioning pad

#### Back shell:

• Light weight, durable aluminum shell, designed for easy attachment of optional lateral supports and headrest.

#### Hardware:

"Mini Set" hardware installs and adjusts in minutes. Small attachment point for minimal interference on back canes.