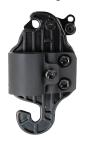

#### Back shell:

• Light weight, durable aluminum shell, designed for easy attachment of optional lateral supports and headrest.

#### Hardware:

"Mini Set" hardware installs and adjusts in minutes. Small attachment point for minimal interference on back canes.