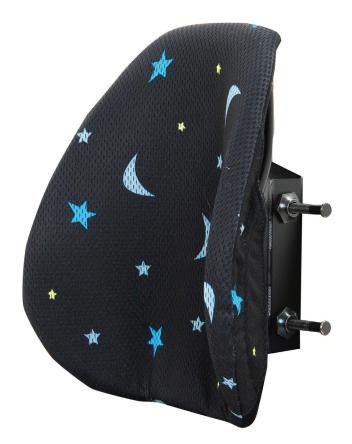

# Mini Back

#### **DESIGNED WITH KIDS IN MIND**

The Invacare\* Matrx\* Mini Back features Mini Set hardware, a miniature version of the popular Easy Set hardware, designed with kids in mind. The Mini back is contoured to fit kids of all shapes and sizes – combining exceptional support in an appealing low profile package.

#### Cover:

- Foam and cover overlap the shell for comfort and protection.
- Water resistant and breathable, with additional options of bright pink and blue
- Includes removable lumbar positioning pad

#### Back shell:

• Light weight, durable aluminum shell, designed for easy attachment of optional lateral supports and headrest.

#### Hardware:

"Mini Set" hardware installs and adjusts in minutes. Small attachment point for minimal interference on back canes.