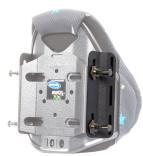

#### Cover:

- Foam and cover overlap the shell for comfort and protection.
- Water resistant and breathable, with additional options of bright pink and blue
- Includes removable lumbar positioning pad

#### Back shell:

• Light weight, durable aluminum shell, designed for easy attachment of optional lateral supports and headrest.