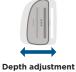

## **Tech Specs**

Mini Back

7", 10", 12", 14"

Width 10" - 14

42" forwards. 2" backwards

Angle adjustment 40° range

Product weight from 600g (1.3lb)

Weight Capacity 68kg (150lb)